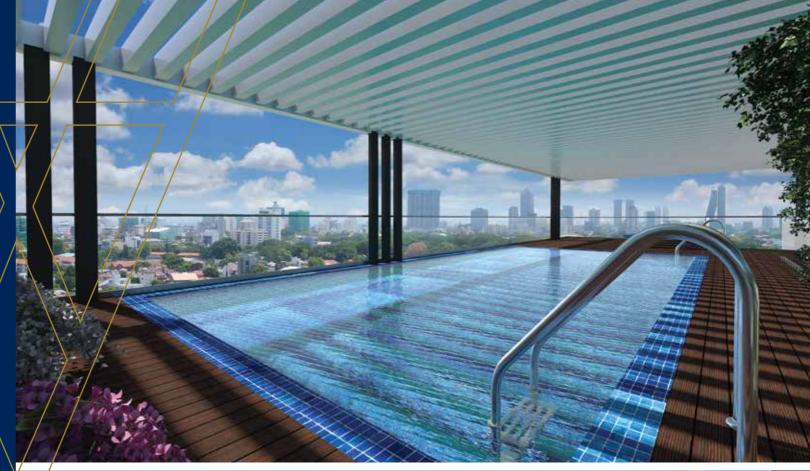

## WHERE ROYALTY REMINISCE AND PARTY

We have not held anything back to provide you with the best of amenities. Modern gymnasium to keep you fit and multi- purpose hall which is available at your disposal for different functions is situated in the Mezzanine floor. You cannot beat the mood at the rooftop. It is an epitome of elegance, functionality, style and luxury. With a roof garden, infinity pool and BBQ pavilion it provides a choice of quiet romantic evenings as well as ideal setting for wonderful BBQ nights and memorable parties to celebrate your attainments for it will be far too many when you live at Aurum Skyline Residencies.

Experience the wide assortment of moods, at the top