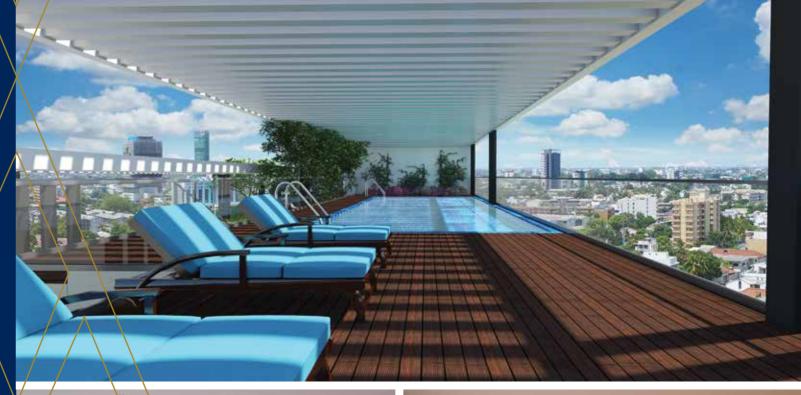

## WHERE ROYALTY REMINISCE AND PARTY

We have not held anything back to provide you with the best of amenities. Modern gymnasium to keep you fit and multi- purpose hall which is available at your disposal for different functions is situated in the Mezzanine floor. You cannot beat the mood at the rooftop. It is an epitome of elegance, functionality, style and luxury. With a roof garden, infinity pool and BBQ pavilion it provides a choice of quiet romantic evenings as well as ideal setting for wonderful BBQ nights and memorable parties to celebrate your attainments for it will be far too many when you live at Aurum Skyline Residencies.

Experience the wide assortment of moods, at the top