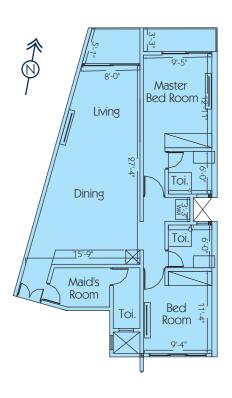

### **FLOOR PLANS**

TYPICAL LAYOUT

Unit - 04 955 Sq.Ft Units A1/F2/U4 To A1/F10/U4

Unit - 01 965 Sq.Ft Units A1/F2/U1 To A1/F10/U1

Unit - 02 1145 Sq.Ft Units A1/F2/U2 To A1/F10/U2

Unit - 05 1425 Sq.Ft Units A1/F2/U5 To A1/F10/U5