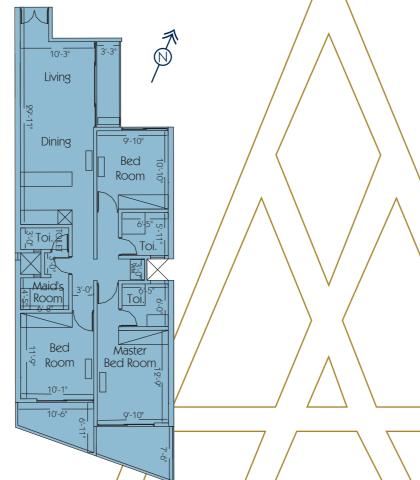

### **FLOOR PLANS**

TYPICAL LAYOUT

Unit - 04 955 Sq.Ft Units A1/F2/U4 To A1/F10/U4

Unit - 01 965 Sq.Ft Units A1/F2/U1 To A1/F10/U1

Unit - 02 1145 Sq.Ft Units A1/F2/U2 To A1/F10/U2

Unit - 05 1425 Sq.Ft Units A1/F2/U5 To A1/F10/U5