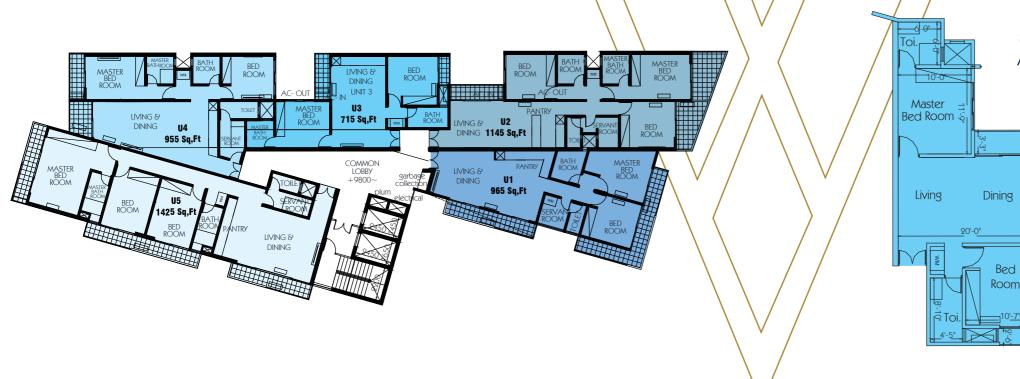

### **FLOOR PLANS**

TYPICAL LAYOUT

Unit - 04 955 Sq.Ft Units A1/F2/U4 To A1/F10/U4

Unit - 01 965 Sq.Ft Units A1/F2/U1 To A1/F10/U1

Unit - 02 1145 Sq.Ft Units A1/F2/U2 To A1/F10/U2

Unit - 05 1425 Sq.Ft Units A1/F2/U5 To A1/F10/U5