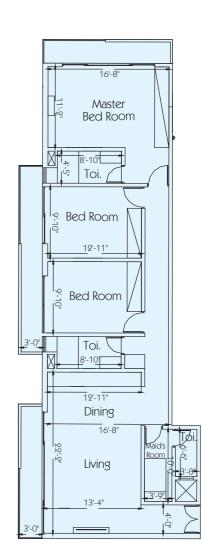

### **FLOOR PLANS**

TYPICAL LAYOUT

Unit - 04 955 Sq.Ft Units A1/F2/U4 To A1/F10/U4

Unit - 01 965 Sq.Ft Units A1/F2/U1 To A1/F10/U1

Unit - 02 1145 Sq.Ft Units A1/F2/U2 To A1/F10/U2

Unit - 05 1425 Sq.Ft Units A1/F2/U5 To A1/F10/U5