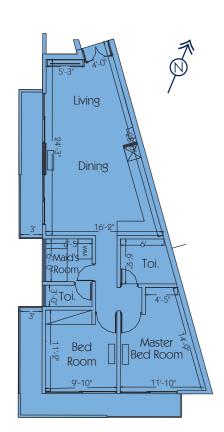

### **FLOOR PLANS**

TYPICAL LAYOUT

Unit - 04 955 Sq.Ft Units A1/F2/U4 To A1/F10/U4

Unit - 01 965 Sq.Ft Units A1/F2/U1 To A1/F10/U1

Unit - 02 1145 Sq.Ft Units A1/F2/U2 To A1/F10/U2

Unit - 05 1425 Sq.Ft Units A1/F2/U5 To A1/F10/U5