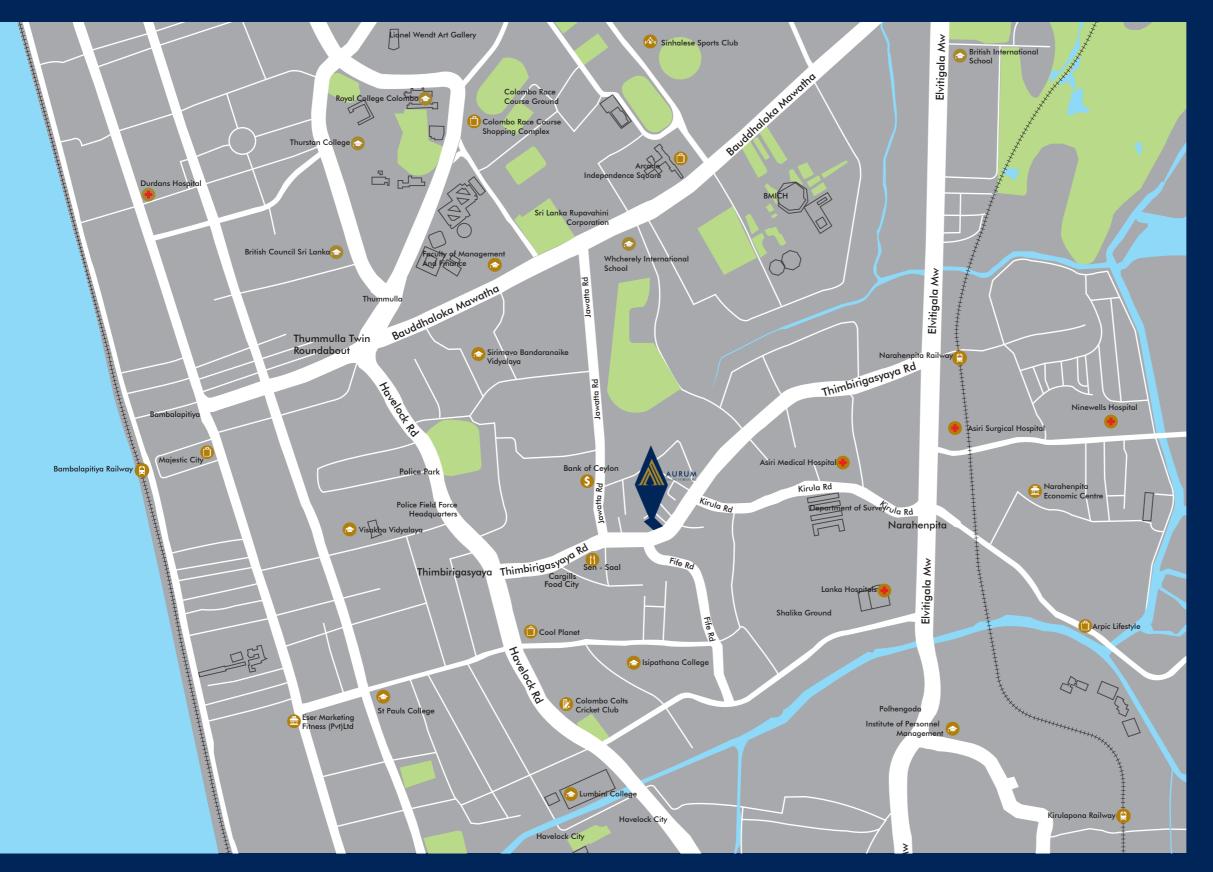

# WELCOME TO THE LUXURY ZONE

Experience luxury ... affluence and extravagance of Aurum Skyline Residencies. Luxury is not for the ordinary and mediocre, it is reserved only for those who make the correct decisions in life, work hard to achieve greatness... and have great tastes. With, nine floors dedicated for 45 apartments, one mezzanine floor, 3 floors set aside for parking where each resident would have 2 for parking facilities and rooftop recreational area, it is the choice of the rich and famous. It is situated in Colombo 5, Jawatte, facing to Thimbirigasyaya Road in close proximity to some of the most prestigious schools in Colombo, minutes' drive to top of the range shopping arcades, restaurants and some of the best hospitals in Sri Lanka. Location, convenience and luxury make Aurum a great investment.

#### **SCHOOLS**

| Royal College                      | 1.5 kn |
|------------------------------------|--------|
| Visakha Vidyalaya                  | 0.9 kn |
| Sirimavo Bandaranaike<br>Vidyalaya | 0.5 kn |
| Wycherley international<br>School  | 1 kn   |
| The British School                 | 1.8 kn |

| SHOPPING  |                        |                    |  |  |
|-----------|------------------------|--------------------|--|--|
| <b>\$</b> | Independence Arcade Sq | uare <b>0.75km</b> |  |  |
| <b>*</b>  | Majestic City          | 1 km               |  |  |
| <b>*</b>  | Racecourse Complex     | 1.5 km             |  |  |
| HOSPITALS |                        |                    |  |  |

| V        | Lai ika 1105pilai       | U. / KIII |
|----------|-------------------------|-----------|
| <b>•</b> | Asiri Medical Hospital  | 0.6 km    |
| <b>•</b> | Asiri Surgical Hospital | 1.2 km    |
| <b>4</b> | Ninewells Hospital      | 1.5 km    |