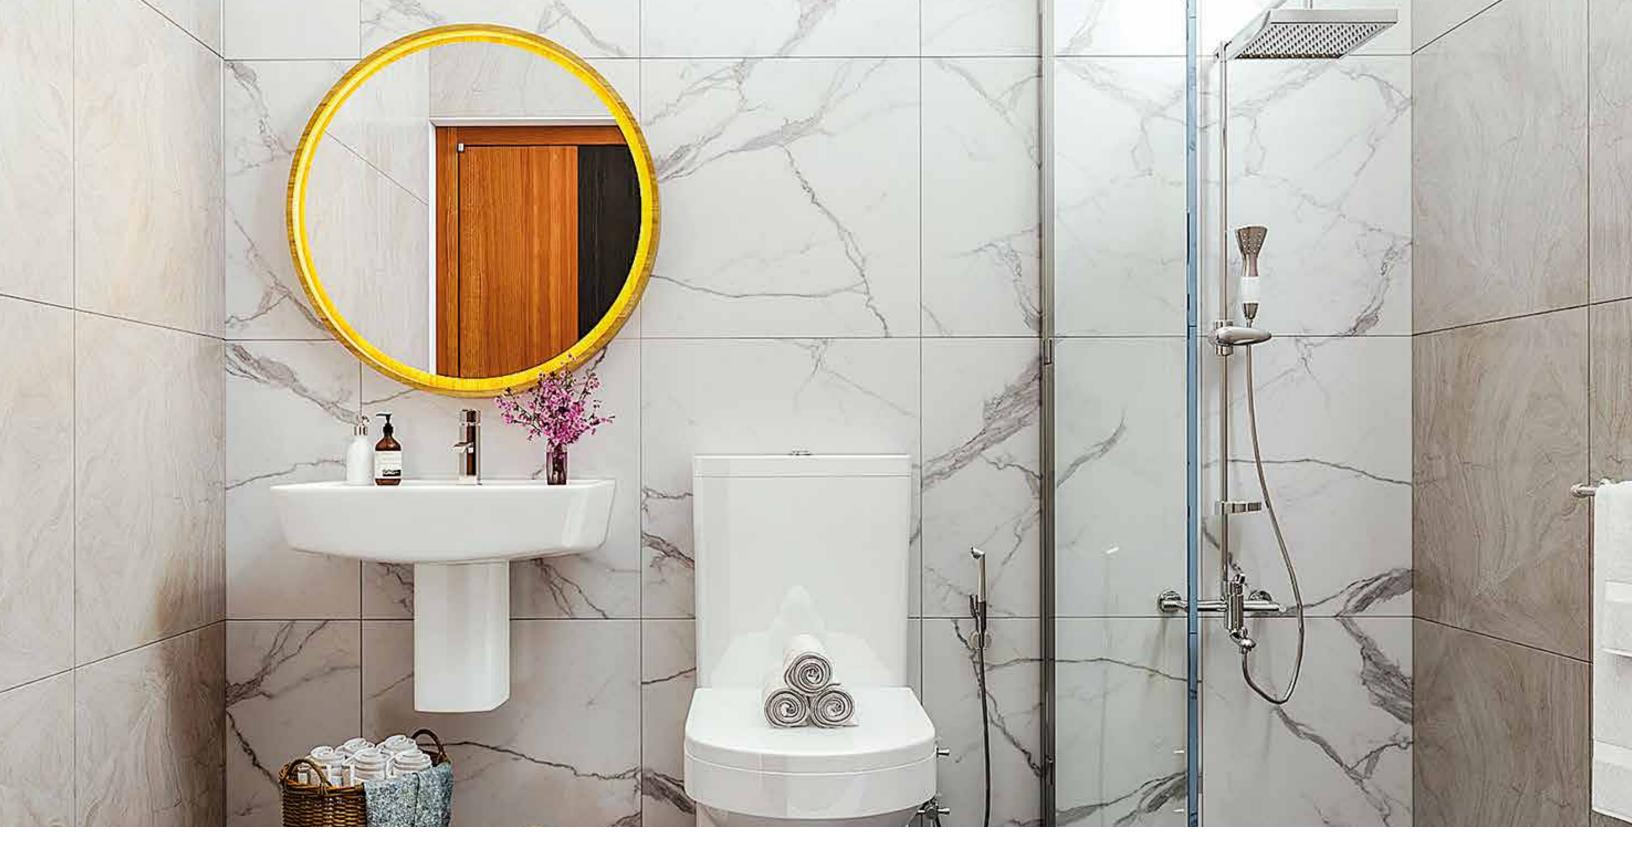

Toilet

Floor: Non-slippery porcelain tiles Walls: Ceramic or Porcelain tiles up to 7 ft height

Wall Finishes

Internal Walls

Smooth plaster with wall putty, filler and two coats of Emulsion paint (CIC or equivalent)

SS Sink with drainer and swan neck tap

Granite/ Quarts worktop

Mini pantry (Type E,F,G,H - Dual key access)

Bathrooms Rocell /American Standard or equivalent fittings for all bathrooms

Water closet with h<mark>and bide</mark>t and Wash basin with tap

Mirror and Mirror light

Tempered glass shower cubicle

Hot water geyser for shower and wash basin for all Bathrooms

Soap tray, Toothbrush holder, Toilet paper holder, Robe hook and Towel rail (American Standard or equivalent)