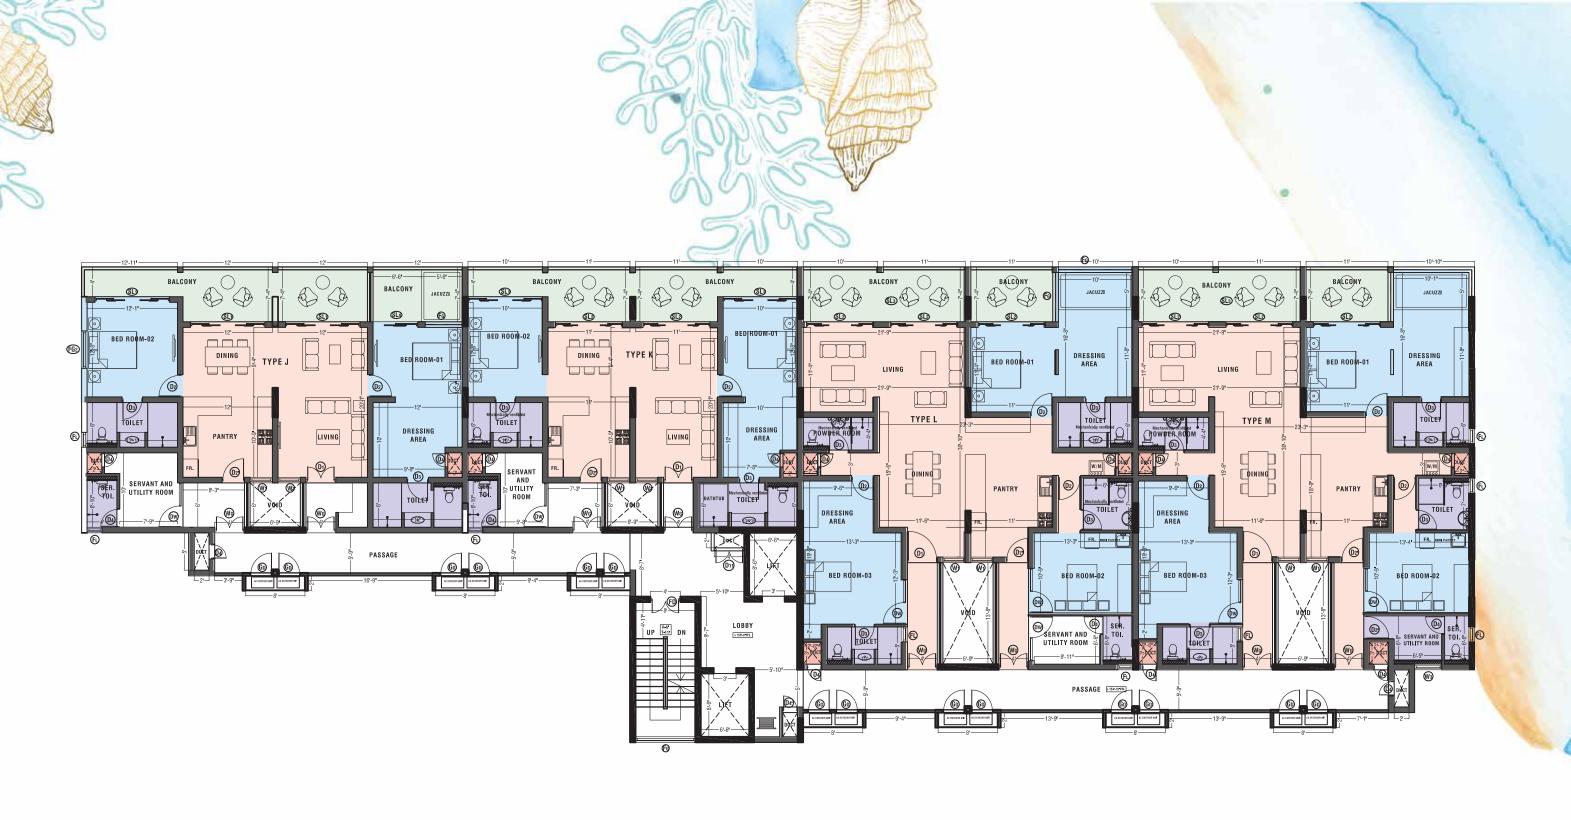

# The Ocean Penthouses

Luxury and opulence complemented by spacious interiors crafted with the best fittings and features to indulge in the mesmerizing views. Spacious living rooms opens onto expansive balconies overlooking the crystal blue oceans of the Indian Ocean, whilst giving you a quick glimpse onto the Colombo skyline. Let the stresses of everyday life melt away in our bathtubs whilst enjoying the glorious sunsets over the horizons.

The integrated smart home features of these ultra-luxury residences invites a new caliber of luxury. A Luxury that allows you to escape the city life in just minutes, allowing you to spend quality time with your loved ones, making memories that will last generations to come. All while overlooking the clear blue waters of the Indian Ocean

-J-R-L-M-

The Ocean Penthouse

A new caliber of luxury living Awaits.

A Limited collection of four penthouses to let you unwind in style.

Indulge in the best of extravagance, your ocean penthouse awaits. Appreciate the wooden flooring beneath the high ceilings with chic ceiling fans and neutral painted walls, allowing you to make your mark. Enjoy brunches and dinners from the beautifully crafted kitchens, and watch the sun paint the skies

TYPE-J FLOOR AREA - 1,726 SQ.FT. (WITH BALCONIES)

TYPE-L FLOOR AREA - 2,274 SQ.FT. (WITH BALCONIES)

With over 15 amenities to divulge in, the Beachfront II is your own private gateaway when you choose to unwind and relax