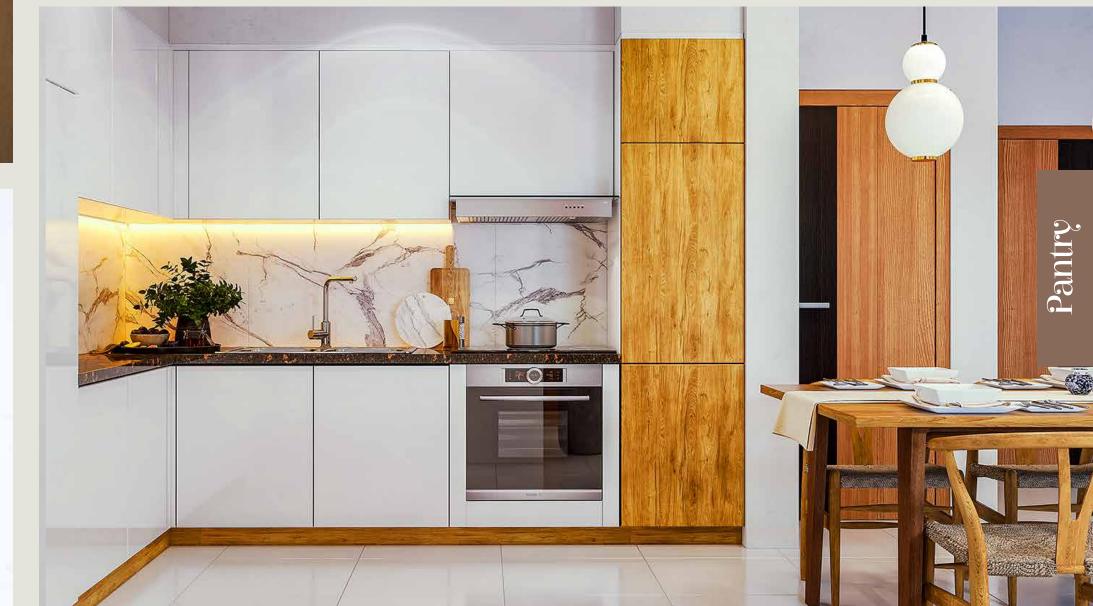

## A Fully Fitted Pantry

A state of the art pantry fitted in with an Induction hob, hood with charcoal filter and built in oven to enjoy your favorite dishes