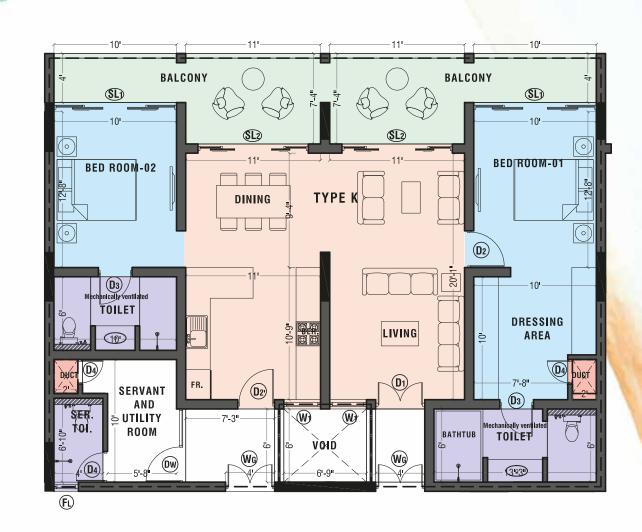

# **Ccean Villas**

Our two bedroom residences are designed enhancing the very best of space and the views. These Dual Key Apartments allows the second bedroom to be rented separately as a studio apartment on its own, allowing you to make the very best of space if your heart desires which consists of its own mini pantry.

TYPE-E FLOOR AREA - 1,118 SQ.FT. (WITH BALCONIES)