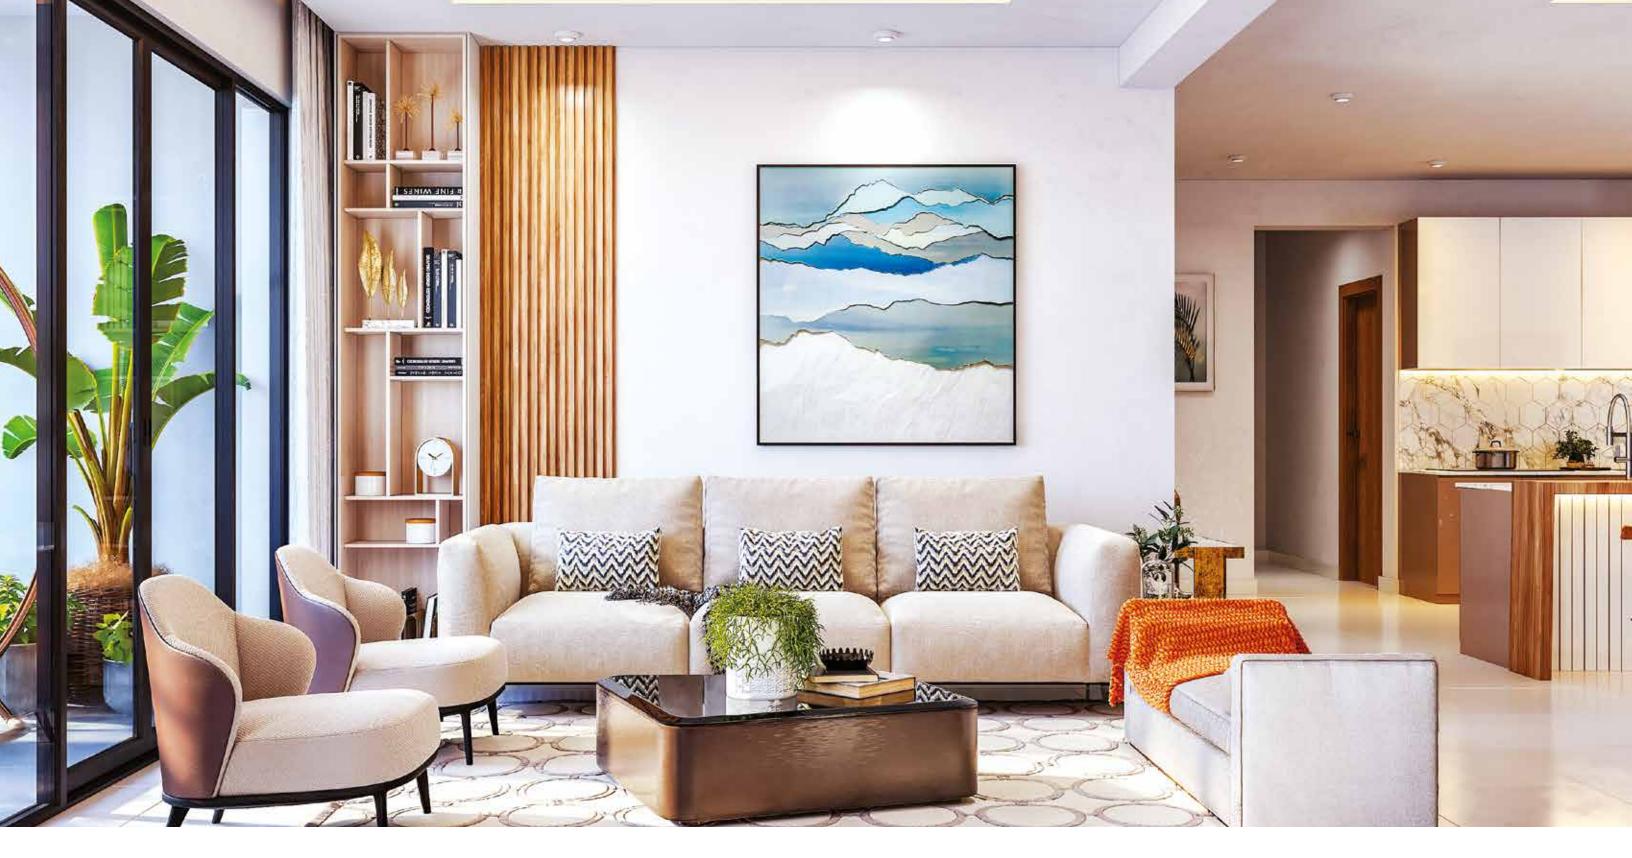

## A Fully Fitted Pantry

A state of the art pantry fitted in with an Induction hob, hood with charcoal filter and built in oven to enjoy your favorite dishes

External Walls

Semi-rough plaster with wall primer, two coats of weather-shield paint system (CIC or equivalent) Pantry
Fully fitted modern design pantry cabinets (8 to 12 ft length) with Electric/Induction
Hob, Oven and Hood with carbon filter