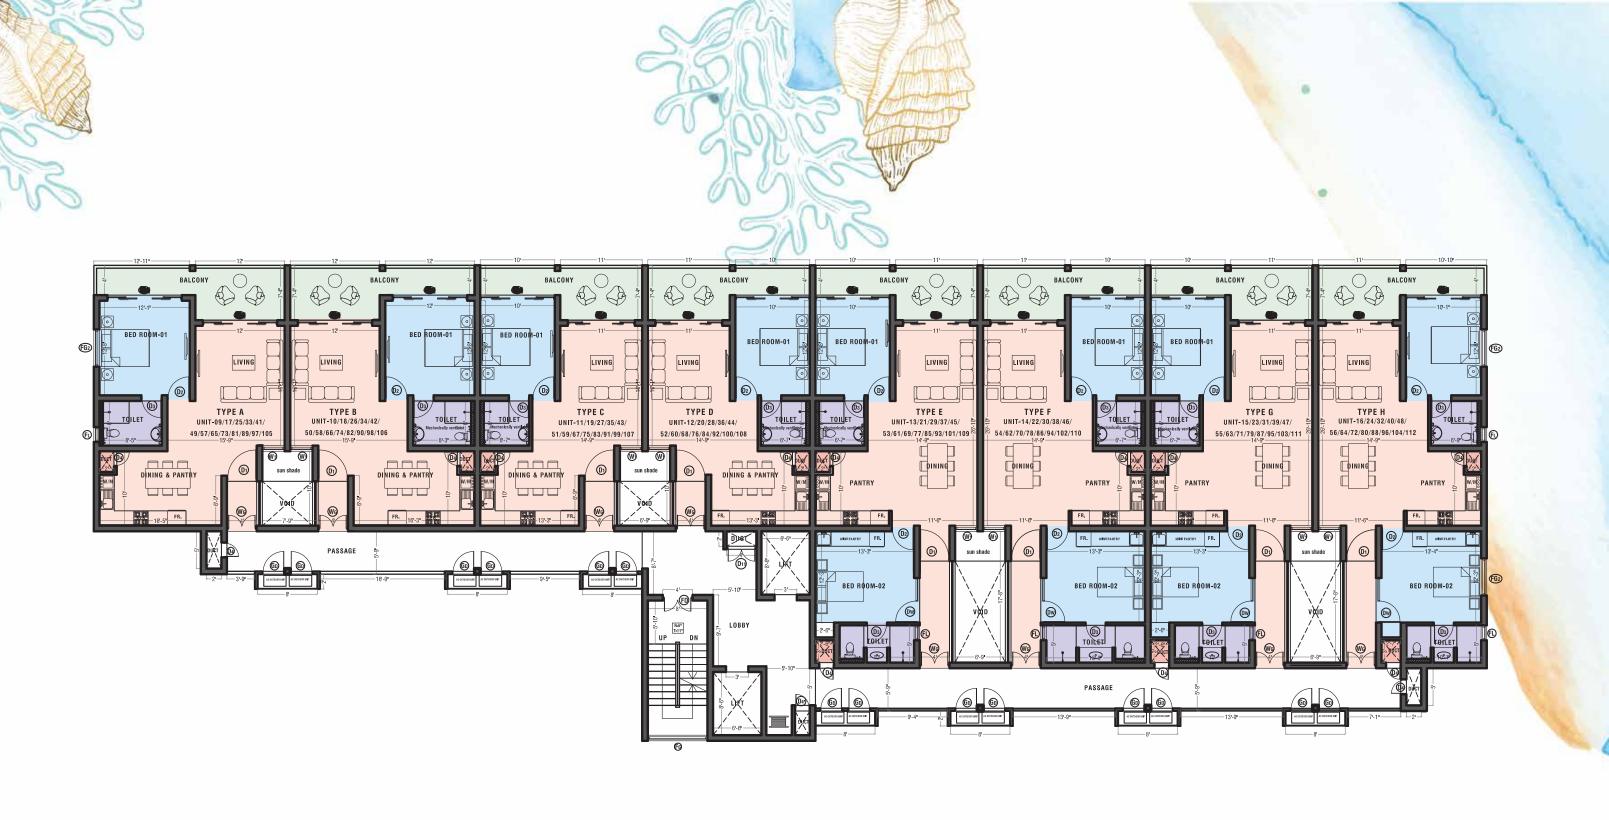

# **Ocean Suites**

Our one bedroom apartments
overlooking the crystal blue waters of
Uswetekeiyawa are beautifully crafted to
let you truely relax, melting the
everyday stress of the city life.

-A-B-C-D-

TYPE-A FLOOR AREA - 850 SQ.FT. (WITH BALCONIES)

TYPE-B FLOOR AREA - 846 SQ.FT. (WITH BALCONIES)

TYPE-C FLOOR AREA - 741 SQ.FT. (WITH BALCONIES)

TYPE-D FLOOR AREA - 741 SQ.FT. (WITH BALCONIES)

# **Ccean Villas**

Our two bedroom residences are designed enhancing the very best of space and the views. These Dual Key Apartments allows the second bedroom to be rented separately as a studio apartment on its own, allowing you to make the very best of space if your heart desires which consists of its own mini pantry.

TYPE-E FLOOR AREA - 1,118 SQ.FT. (WITH BALCONIES)

# The Ocean Penthouses

Luxury and opulence complemented by spacious interiors crafted with the best fittings and features to indulge in the mesmerizing views. Spacious living rooms opens onto expansive balconies overlooking the crystal blue oceans of the Indian Ocean, whilst giving you a quick glimpse onto the Colombo skyline. Let the stresses of everyday life melt away in our bathtubs whilst enjoying the glorious sunsets over the horizons.

TYPE-J FLOOR AREA - 1,726 SQ.FT. (WITH BALCONIES)

TYPE-L FLOOR AREA - 2,274 SQ.FT. (WITH BALCONIES)

With over 15 amenities to divulge in, the Beachfront II is your own private gateaway when you choose to unwind and relax