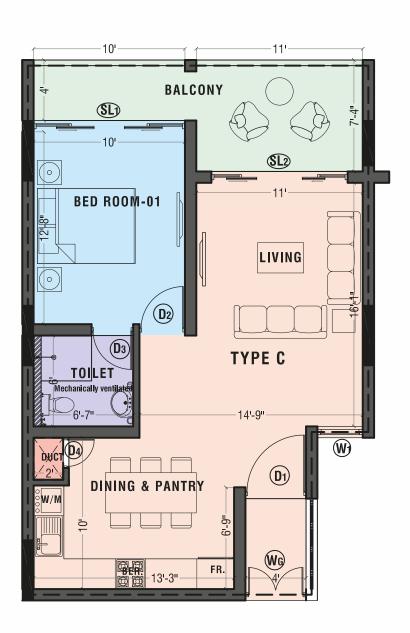

# **Ocean Suites**

Our one bedroom apartments
overlooking the crystal blue waters of
Uswetekeiyawa are beautifully crafted to
let you truely relax, melting the
everyday stress of the city life.

-A-B-C-D-

TYPE-A FLOOR AREA - 850 SQ.FT. (WITH BALCONIES)

TYPE-B FLOOR AREA - 846 SQ.FT. (WITH BALCONIES)

TYPE-C FLOOR AREA - 741 SQ.FT. (WITH BALCONIES)

TYPE-D FLOOR AREA - 741 SQ.FT. (WITH BALCONIES)