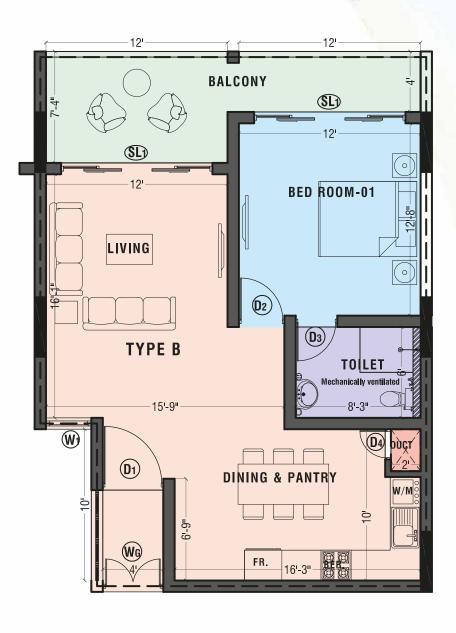

# **Ocean Suites**

Our one bedroom apartments
overlooking the crystal blue waters of
Uswetekeiyawa are beautifully crafted to
let you truely relax, melting the
everyday stress of the city life.

-A-B-C-D-

TYPE-A FLOOR AREA - 850 SQ.FT. (WITH BALCONIES)

TYPE-B FLOOR AREA - 846 SQ.FT. (WITH BALCONIES)

TYPE-C FLOOR AREA - 741 SQ.FT. (WITH BALCONIES)

TYPE-D FLOOR AREA - 741 SQ.FT. (WITH BALCONIES)