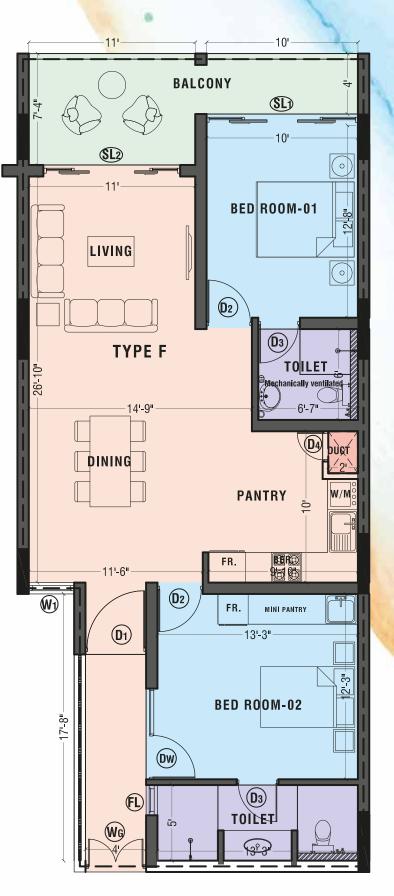

# **Ccean Villas**

Our two bedroom residences are designed enhancing the very best of space and the views. These Dual Key Apartments allows the second bedroom to be rented separately as a studio apartment on its own, allowing you to make the very best of space if your heart desires which consists of its own mini pantry.