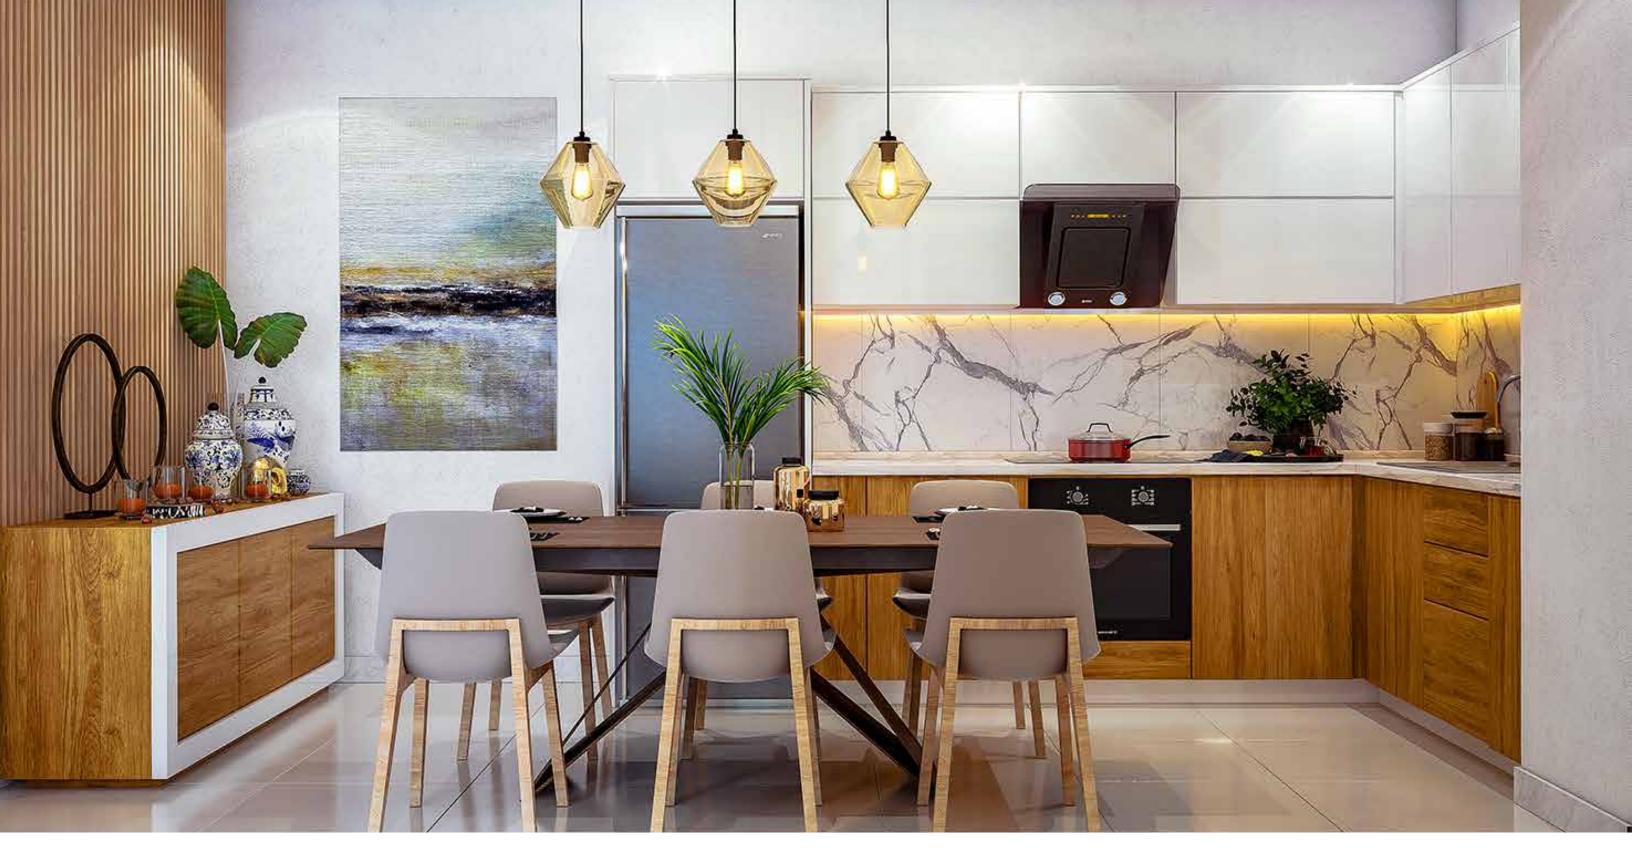

## A Fully Fitted Pantry

A state of the art pantry fitted in with an Induction hob, hood with charcoal filter and built in oven to enjoy your favorite dishes

External Walls

Semi-rough plaster with wall primer, two coats of weather-shield paint system (CIC or equivalent) Pantry
Fully fitted modern design pantry cabinets (8 to 12 ft length) with Electric/Induction
Hob, Oven and Hood with carbon filter