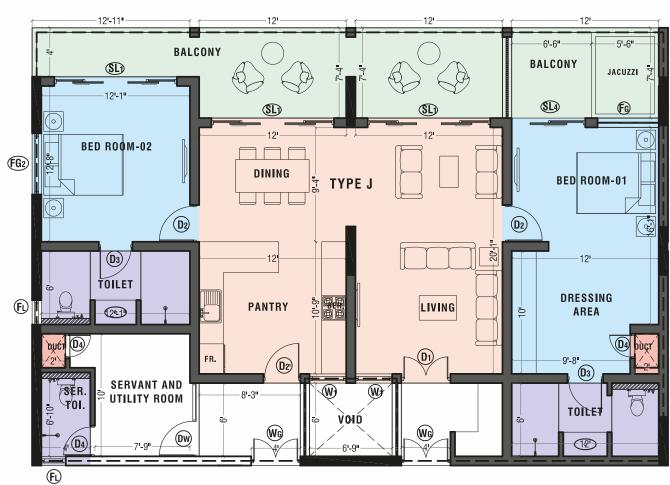

-J-R-L-M-

The Ocean Penthouse

A new caliber of luxury living Awaits.

A Limited collection of four penthouses to let you unwind in style.

Indulge in the best of extravagance, your ocean penthouse awaits. Appreciate the wooden flooring beneath the high ceilings with chic ceiling fans and neutral painted walls, allowing you to make your mark. Enjoy brunches and dinners from the beautifully crafted kitchens, and watch the sun paint the skies

TYPE-J FLOOR AREA - 1,726 SQ.FT. (WITH BALCONIES)

TYPE-L FLOOR AREA - 2,274 SQ.FT. (WITH BALCONIES)

With over 15 amenities to divulge in, the Beachfront II is your own private gateaway when you choose to unwind and relax