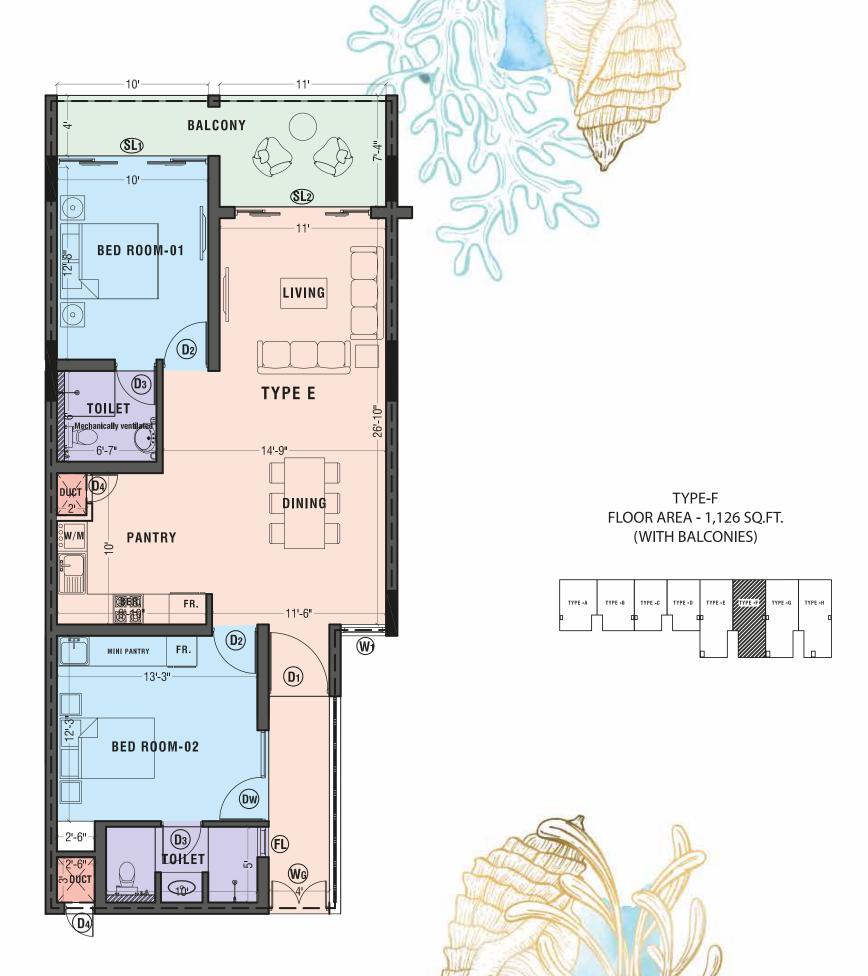

# **Ccean Villas**

Our two bedroom residences are designed enhancing the very best of space and the views. These Dual Key Apartments allows the second bedroom to be rented separately as a studio apartment on its own, allowing you to make the very best of space if your heart desires which consists of its own mini pantry.

TYPE-E FLOOR AREA - 1,118 SQ.FT. (WITH BALCONIES)