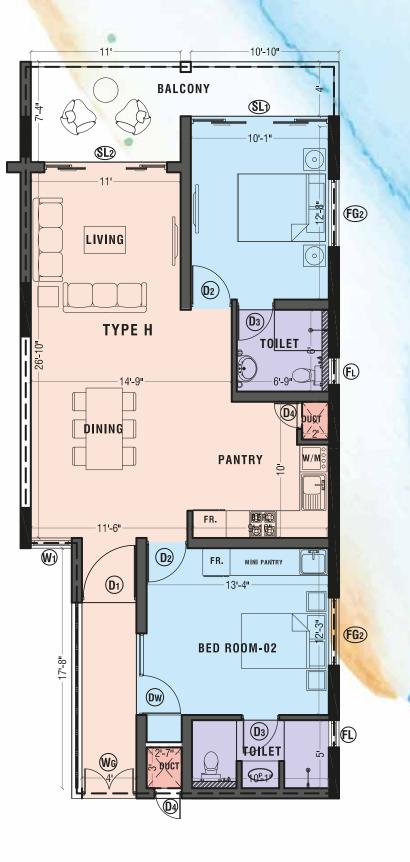

# **Ccean Villas**

Our two bedroom residences are designed enhancing the very best of space and the views. These Dual Key Apartments allows the second bedroom to be rented separately as a studio apartment on its own, allowing you to make the very best of space if your heart desires which consists of its own mini pantry.

TYPE-E FLOOR AREA - 1,118 SQ.FT. (WITH BALCONIES)