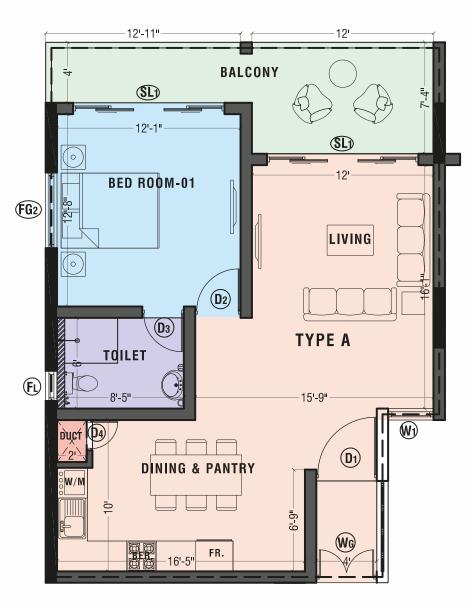

# **Ocean Suites**

Our one bedroom apartments
overlooking the crystal blue waters of
Uswetekeiyawa are beautifully crafted to
let you truely relax, melting the
everyday stress of the city life.

-A-B-C-D-

TYPE-A FLOOR AREA - 850 SQ.FT. (WITH BALCONIES)

TYPE-B FLOOR AREA - 846 SQ.FT. (WITH BALCONIES)

TYPE-C FLOOR AREA - 741 SQ.FT. (WITH BALCONIES)

TYPE-D FLOOR AREA - 741 SQ.FT. (WITH BALCONIES)