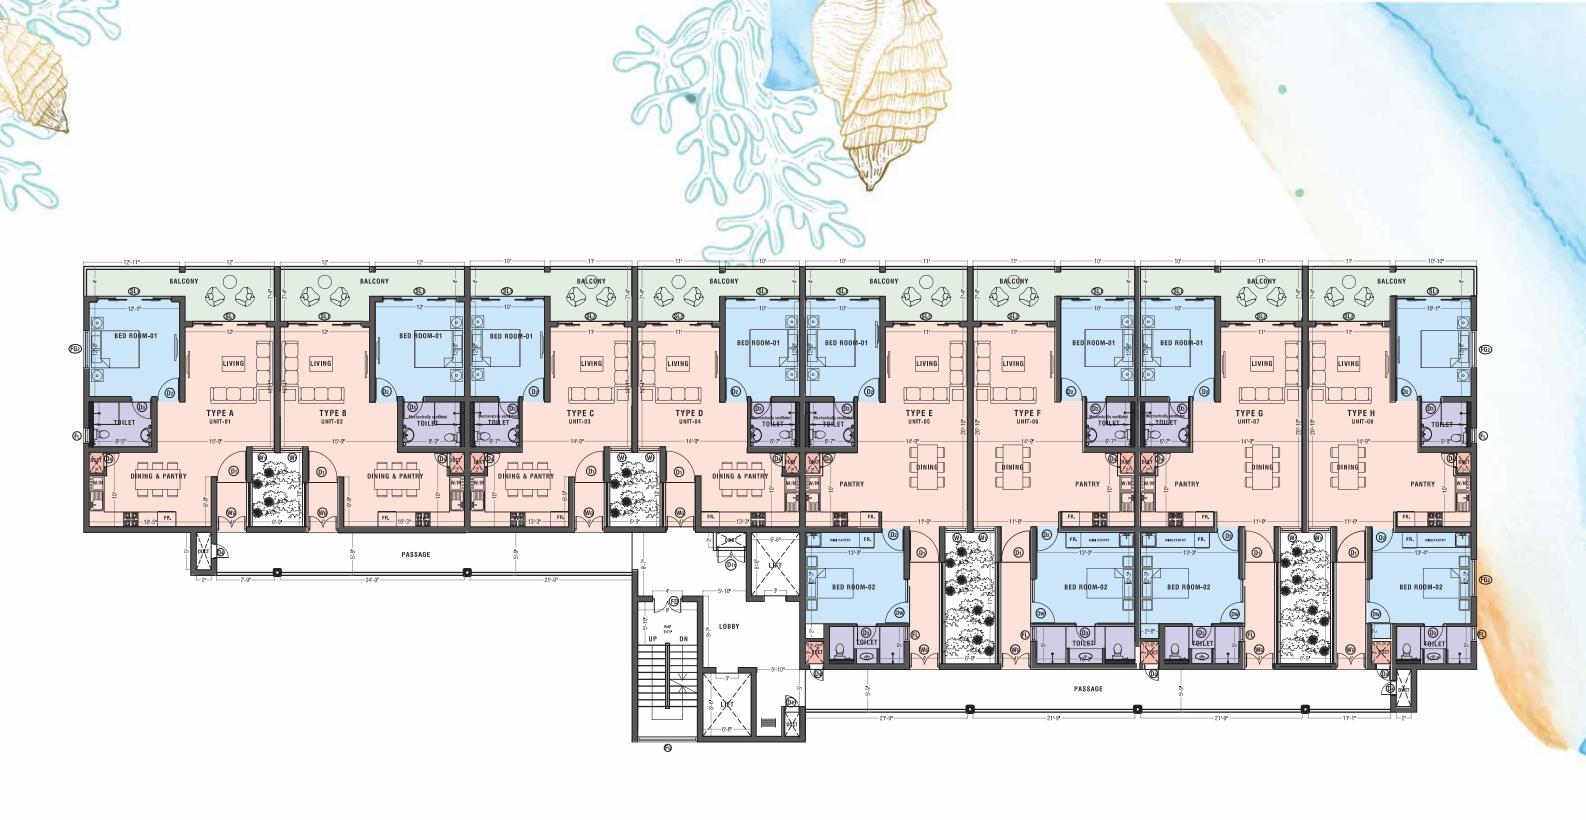

# **Ocean Suites**

Our one bedroom apartments
overlooking the crystal blue waters of
Uswetekeiyawa are beautifully crafted to
let you truely relax, melting the
everyday stress of the city life.

-A-B-C-D-

TYPE-A FLOOR AREA - 850 SQ.FT. (WITH BALCONIES)

TYPE-B FLOOR AREA - 846 SQ.FT. (WITH BALCONIES)

TYPE-C FLOOR AREA - 741 SQ.FT. (WITH BALCONIES)

TYPE-D FLOOR AREA - 741 SQ.FT. (WITH BALCONIES)

# **Ccean Villas**

Our two bedroom residences are designed enhancing the very best of space and the views. These Dual Key Apartments allows the second bedroom to be rented separately as a studio apartment on its own, allowing you to make the very best of space if your heart desires which consists of its own mini pantry.

TYPE-E FLOOR AREA - 1,118 SQ.FT. (WITH BALCONIES)