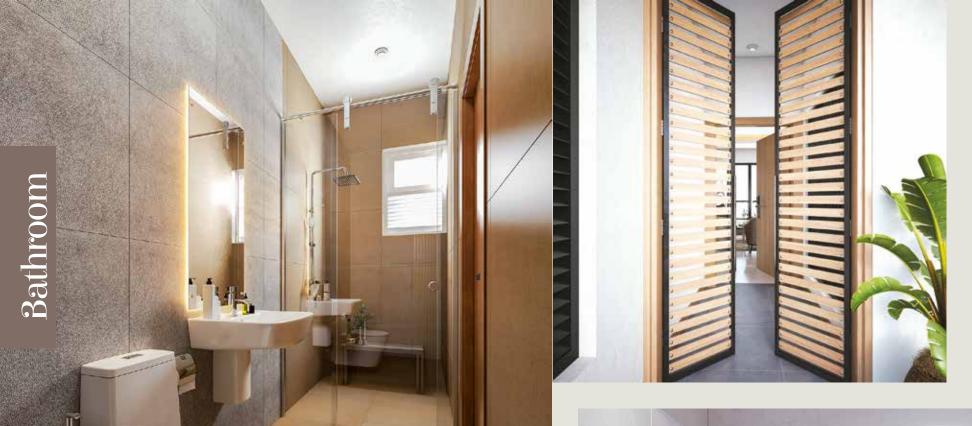

Toilet

Floor: Non-slippery porcelain tiles Walls: Ceramic or Porcelain tiles up to 7 ft height

Wall Finishes

Internal Walls

Smooth plaster with wall putty, filler and two coats of Emulsion paint (CIC or equivalent)

SS Sink with drainer and swan neck tap

Granite/ Quarts worktop

Mini pantry (Type E,F,G,H - Dual key access)

Bathrooms Rocell /American Standard or equivalent fittings for all bathrooms

Water closet with h<mark>and bide</mark>t and Wash basin with tap

Mirror and Mirror light

Tempered glass shower cubicle

Hot water geyser for shower and wash basin for all Bathrooms

Soap tray, Toothbrush holder, Toilet paper holder, Robe hook and Towel rail (American Standard or equivalent)