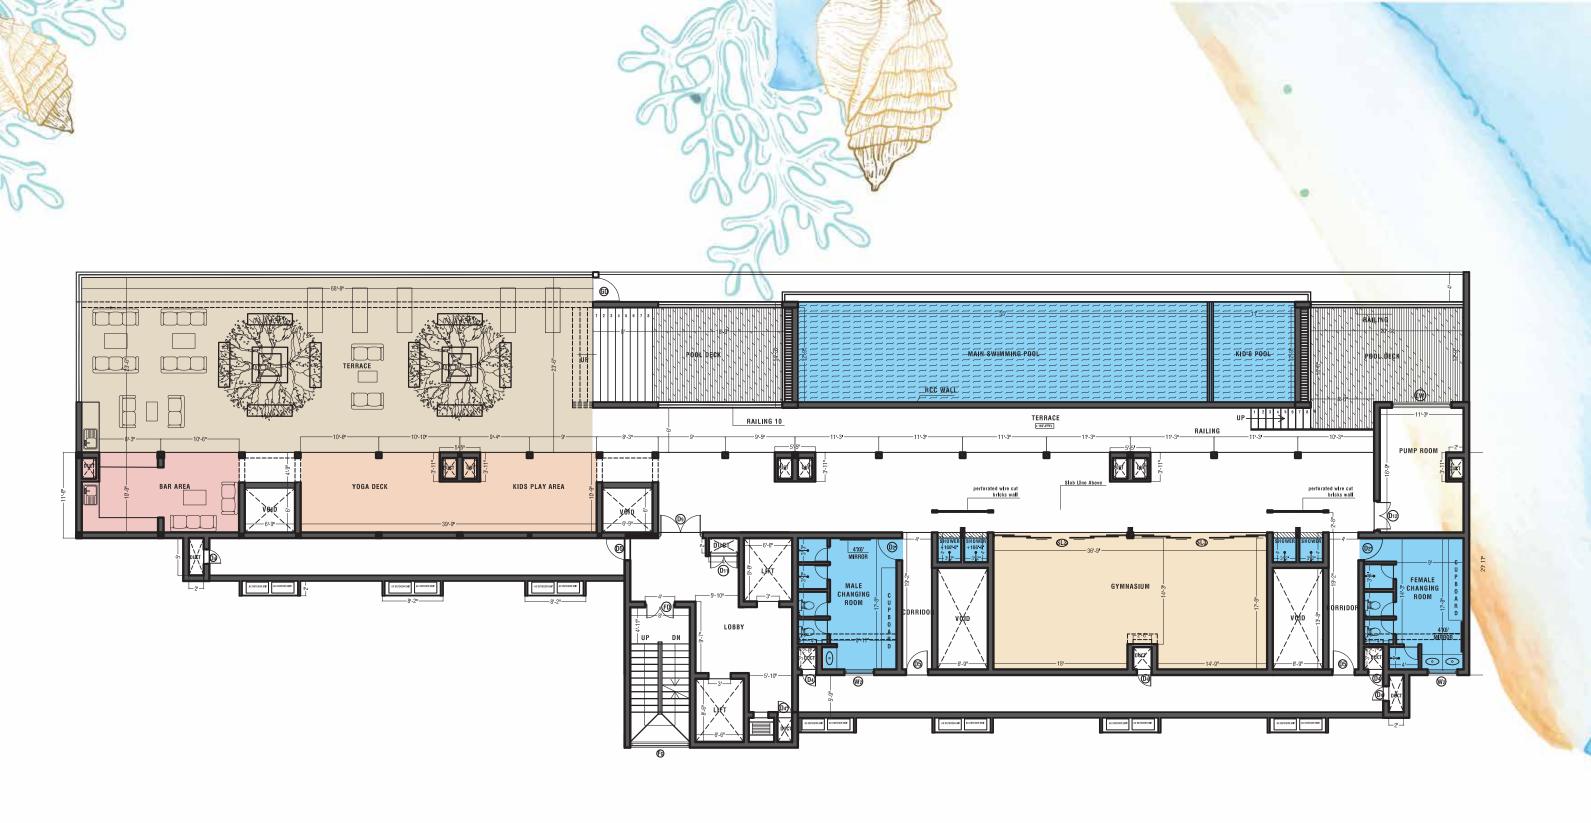

### Rooftop Infinity Pool Rooftop Infinity Pool overlooking the Indian ocean giving you the

excitement of a dip in

the ocean.

### Kids Pool and Play Area An extensive area dedicated for kids complemented with an interactive kids play area and kids pool to make your little ones enjoy an unforgettable

treat.

Yoga Deck A Yoga deck to reconnect with your inner self.

### BBQ Terrace A BBQ terrace to add flavor to mesmerizing sunsets

### Meeting Hub An exclusive meeting hub to host quick meetings and attend your official duties without getting in the way of your holiday.

Beach Volleyball court Enjoy volleyball on your private beach

### Beach Garden

Beach Garden with a perfectly landscaped palm grove to enjoy an outdoor picnic

### Fitness Center

A rooftop fitness center with state of the art equipment to keep you fit and healthy