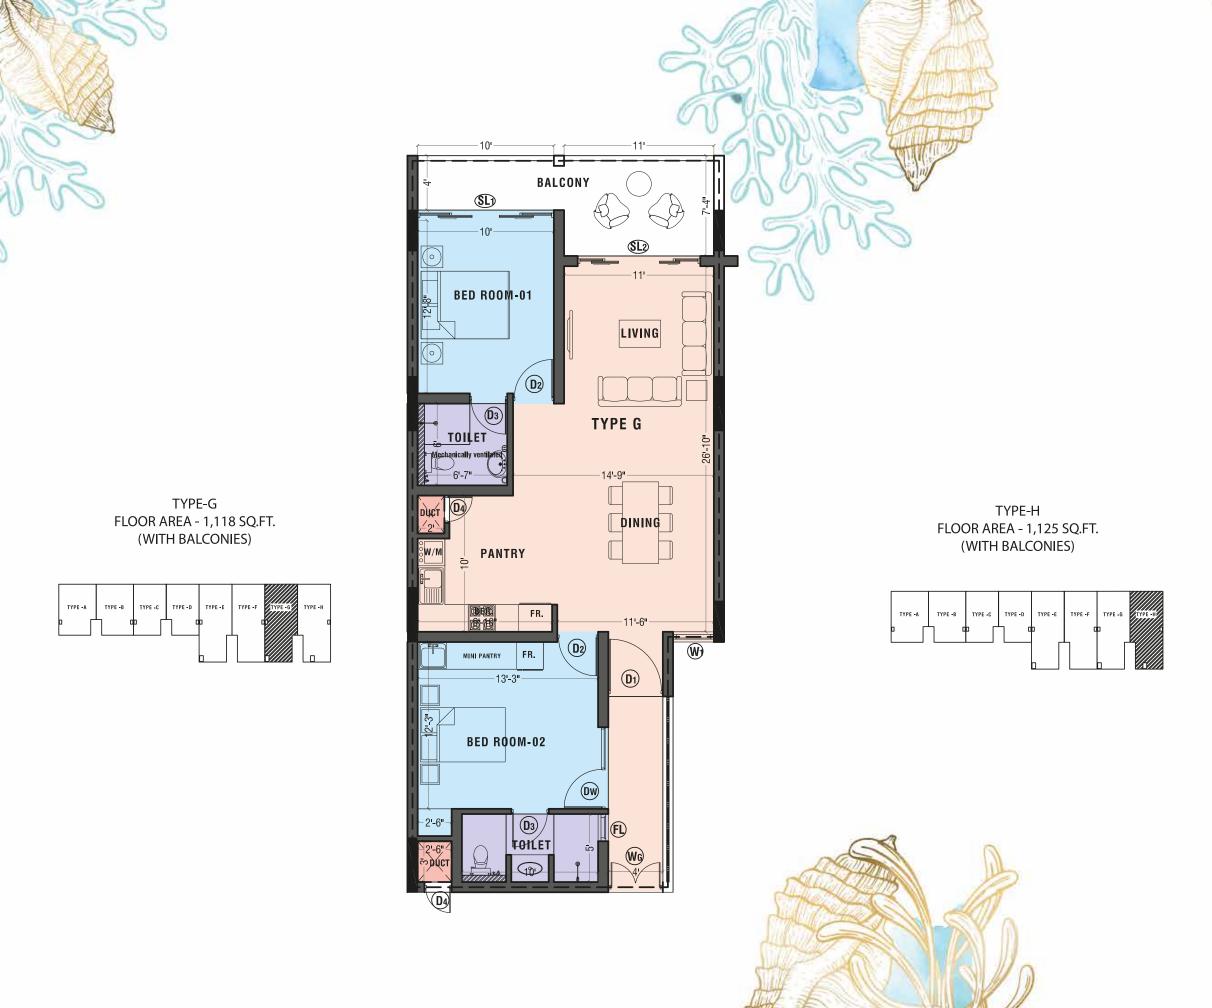

# **Ccean Villas**

Our two bedroom residences are designed enhancing the very best of space and the views. These Dual Key Apartments allows the second bedroom to be rented separately as a studio apartment on its own, allowing you to make the very best of space if your heart desires which consists of its own mini pantry.

TYPE-E FLOOR AREA - 1,118 SQ.FT. (WITH BALCONIES)