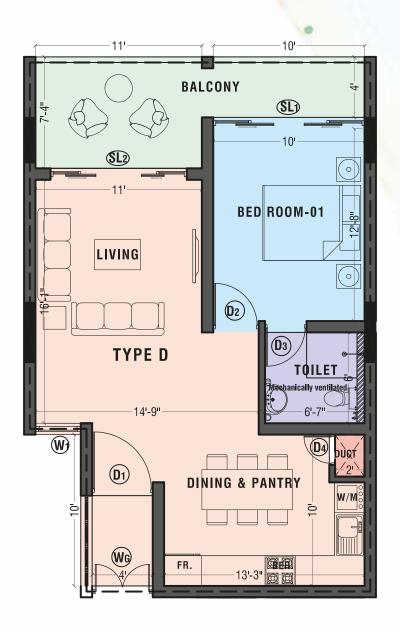

# **Ocean Suites**

Our one bedroom apartments
overlooking the crystal blue waters of
Uswetekeiyawa are beautifully crafted to
let you truely relax, melting the
everyday stress of the city life.

-A-B-C-D-

TYPE-A FLOOR AREA - 850 SQ.FT. (WITH BALCONIES)

TYPE-B FLOOR AREA - 846 SQ.FT. (WITH BALCONIES)

TYPE-C FLOOR AREA - 741 SQ.FT. (WITH BALCONIES)

TYPE-D FLOOR AREA - 741 SQ.FT. (WITH BALCONIES)