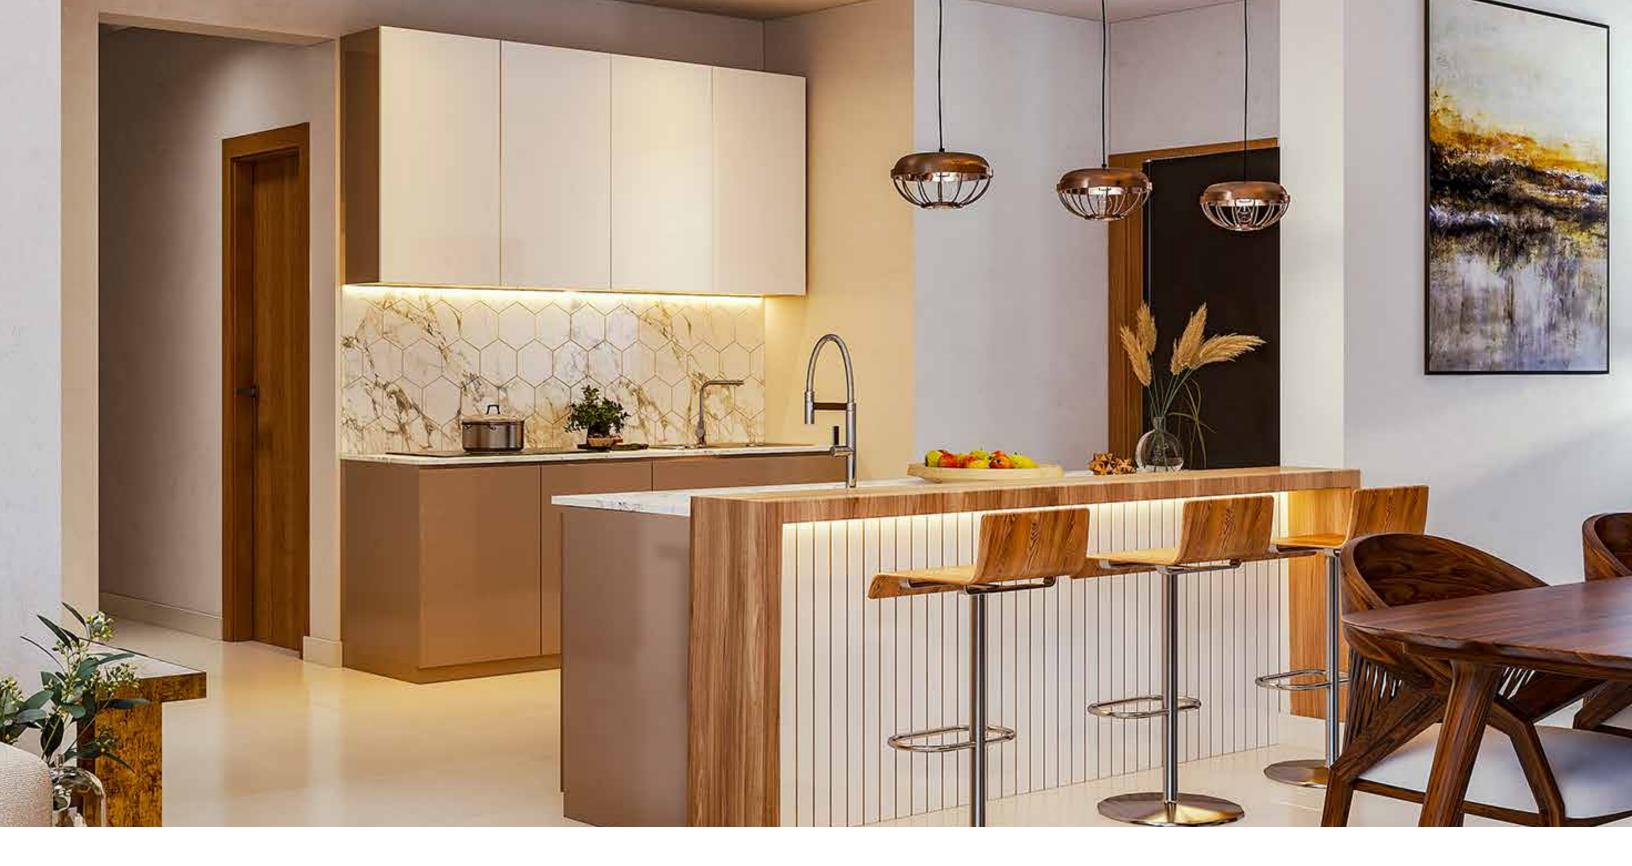

## A Fully Fitted Pantry

A state of the art pantry fitted in with an Induction hob, hood with charcoal filter and built in oven to enjoy your favorite dishes

External Walls

Semi-rough plaster with wall primer, two coats of weather-shield paint system (CIC or equivalent) Pantry
Fully fitted modern design pantry cabinets (8 to 12 ft length) with Electric/Induction
Hob, Oven and Hood with carbon filter

SS Sink with drainer and swan neck tap

Granite/ Quarts worktop

Mini pantry (Type E,F,G,H - Dual key access)

Bathrooms Rocell /American Standard or equivalent fittings for all bathrooms

Water closet with h<mark>and bide</mark>t and Wash basin with tap