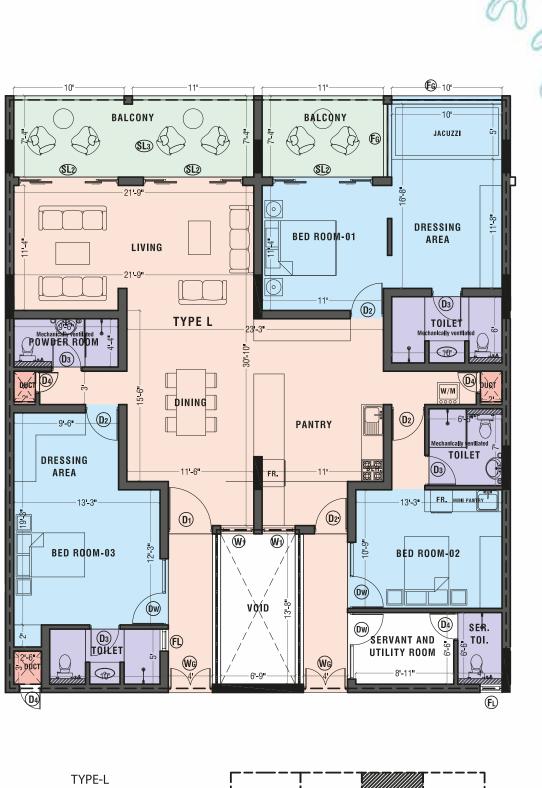

-J-R-L-M-

The Ocean Penthouse

A new caliber of luxury living Awaits.

A Limited collection of four penthouses to let you unwind in style.

Indulge in the best of extravagance, your ocean penthouse awaits. Appreciate the wooden flooring beneath the high ceilings with chic ceiling fans and neutral painted walls, allowing you to make your mark. Enjoy brunches and dinners from the beautifully crafted kitchens, and watch the sun paint the skies

TYPE-J FLOOR AREA - 1,726 SQ.FT. (WITH BALCONIES)

TYPE-L FLOOR AREA - 2,274 SQ.FT. (WITH BALCONIES)

With over 15 amenities to divulge in, the Beachfront II is your own private gateaway when you choose to unwind and relax