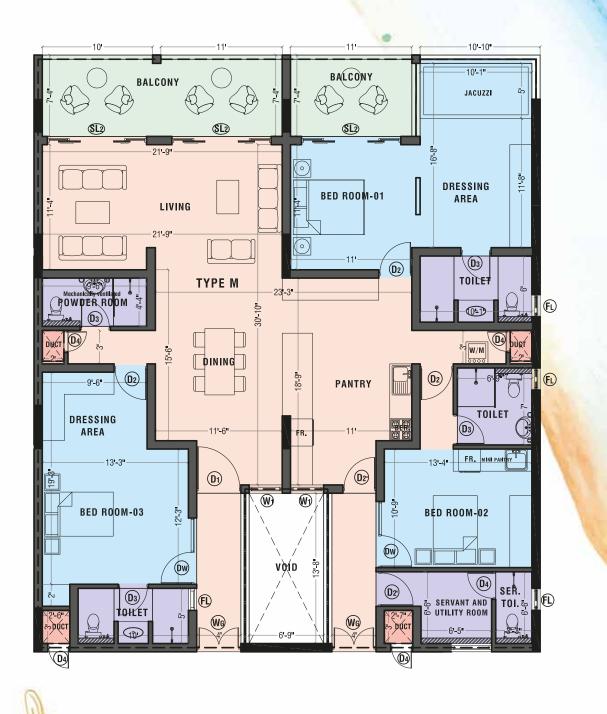

-J-R-L-M-

The Ocean Penthouse

A new caliber of luxury living Awaits.

A Limited collection of four penthouses to let you unwind in style.

Indulge in the best of extravagance, your ocean penthouse awaits. Appreciate the wooden flooring beneath the high ceilings with chic ceiling fans and neutral painted walls, allowing you to make your mark. Enjoy brunches and dinners from the beautifully crafted kitchens, and watch the sun paint the skies