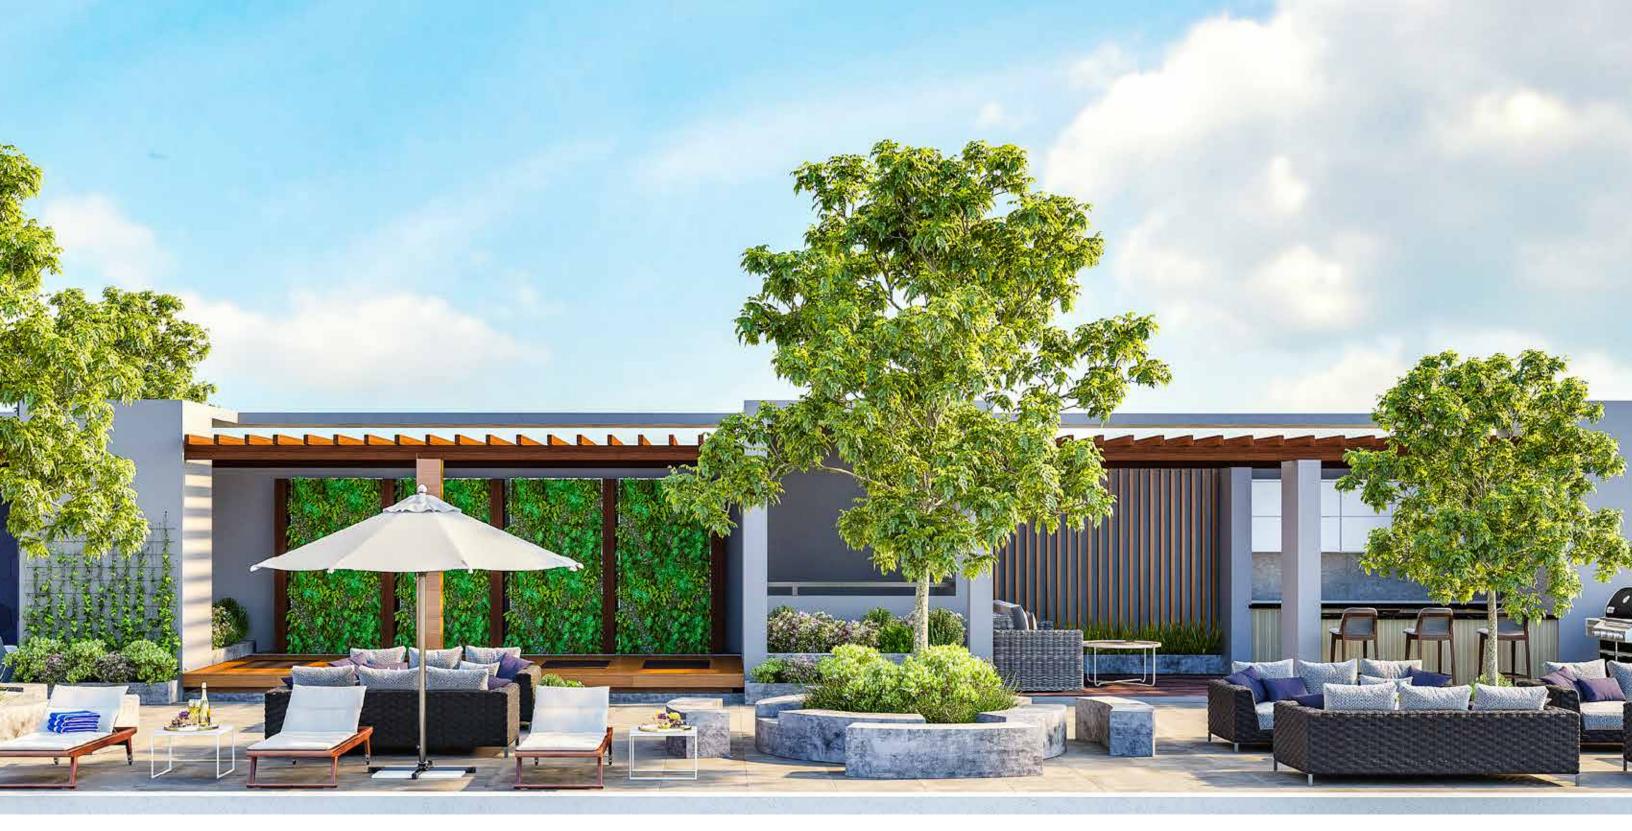

TYPE-J FLOOR AREA - 1,726 SQ.FT. (WITH BALCONIES)

TYPE-L FLOOR AREA - 2,274 SQ.FT. (WITH BALCONIES)

With over 15 amenities to divulge in, the Beachfront II is your own private gateaway when you choose to unwind and relax

### Kids Pool and Play Area An extensive area dedicated for kids complemented with an interactive kids play area and kids pool to make your little ones enjoy an unforgettable

treat.

Yoga Deck A Yoga deck to reconnect with your inner self.

### BBQ Terrace A BBQ terrace to add flavor to mesmerizing sunsets

### Meeting Hub An exclusive meeting hub to host quick meetings and attend your official duties without getting in the way of your holiday.

Beach Volleyball court Enjoy volleyball on your private beach

### Beach Garden

Beach Garden with a perfectly landscaped palm grove to enjoy an outdoor picnic

### Fitness Center

A rooftop fitness center with state of the art equipment to keep you fit and healthy