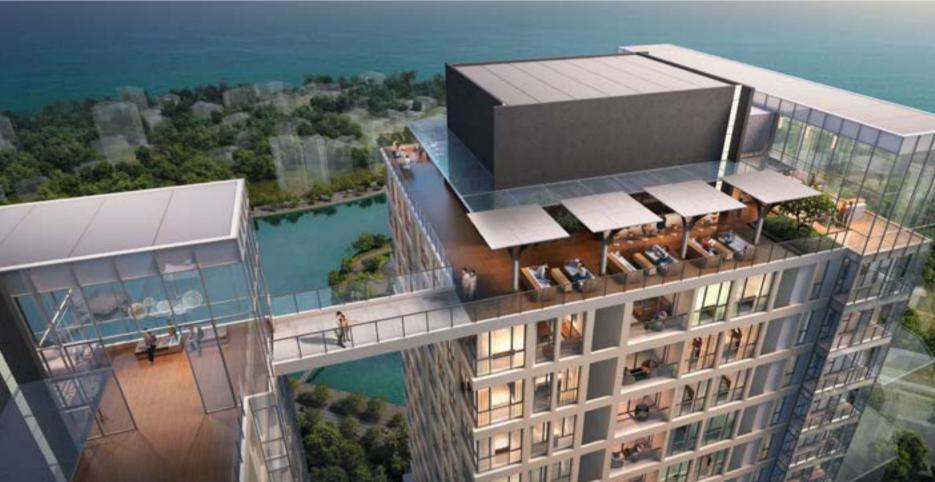

### SKY LOUNGE

Indeed, the crowning jewel at the apex of Capitol Twinpeaks, the Sky Lounge is a sight to behold against the backdrop of the panoramic cityscape. Creating a bubble of warmth and comfort, residents can gather for a private soiree right at home on the 50<sup>th</sup> level of the twin towers.

Toast to a night of memorable events on the decks of Capitol TwinPeaks' Sky Lounge. Overlooking the horizon, cocktails by sunset is possibly the best way to close that busy work week.

Residents at Capitol TwinPeaks are nestled right within the metropolis hub of Colombo, yet up and away from the hustle and bustle.

With a sunset bar, roof gardens housing specially chosen plant spec ies, and pockets of indoor and outdoor seating spaces, the sky lounge is indeed the crown jewel of Capitol TwinPeaks.