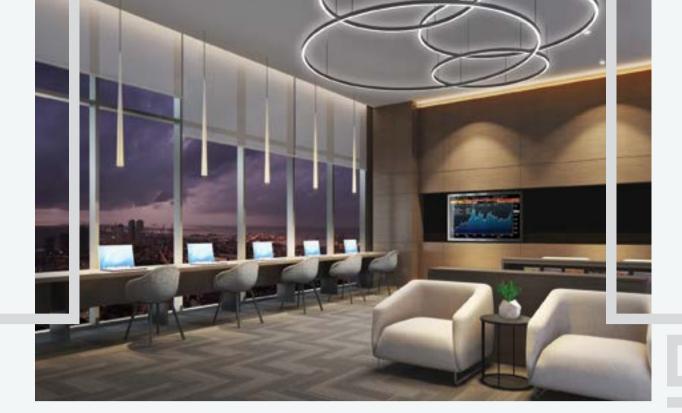

### SKY LOUNGE

Indeed, the crowning jewel at the apex of Capitol Twinpeaks, the Sky Lounge is a sight to behold against the backdrop of the panoramic cityscape. Creating a bubble of warmth and comfort, residents can gather for a private soiree right at home on the 50<sup>th</sup> level of the twin towers.

Toast to a night of memorable events on the decks of Capitol TwinPeaks' Sky Lounge. Overlooking the horizon, cocktails by sunset is possibly the best way to close that busy work week.

Residents at Capitol TwinPeaks are nestled right within the metropolis hub of Colombo, yet up and away from the hustle and bustle.

With a sunset bar, roof gardens housing specially chosen plant spec ies, and pockets of indoor and outdoor seating spaces, the sky lounge is indeed the crown jewel of Capitol TwinPeaks.