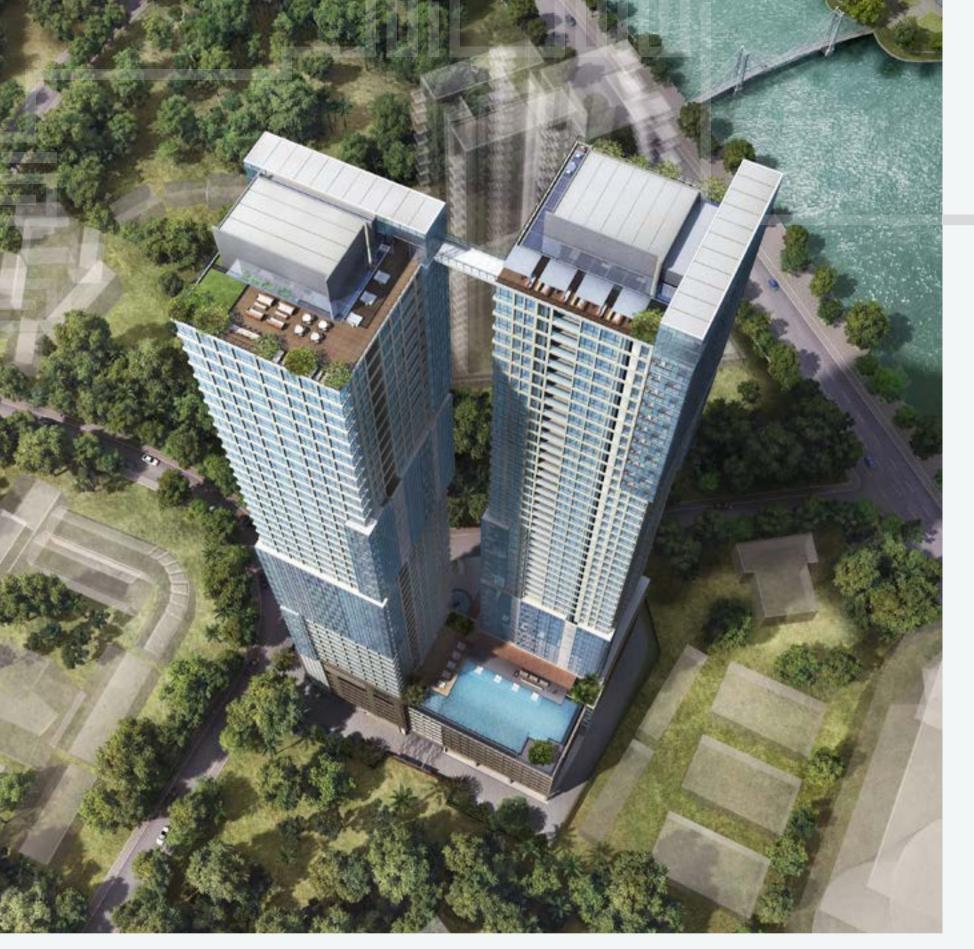

### PINNACLES OF LUXURY. LINEAR IN FORM. CONNECTED IN STYLE.

Surrounded by triple views of the ocean, **Beira lake** and the city, **Capitol TwinPeaks**is strategically designed to provide as many
units with a slice of the expansive skyline.

The spiralling towers breathe life inside and out from its lower ground facilities, podiums and decks, topping off with a magnificent sky lounge at its peak.

Allocating an impressive ratio between green spaces, communal hotspots and private homes, Capitol TwinPeaks is comparable to none.