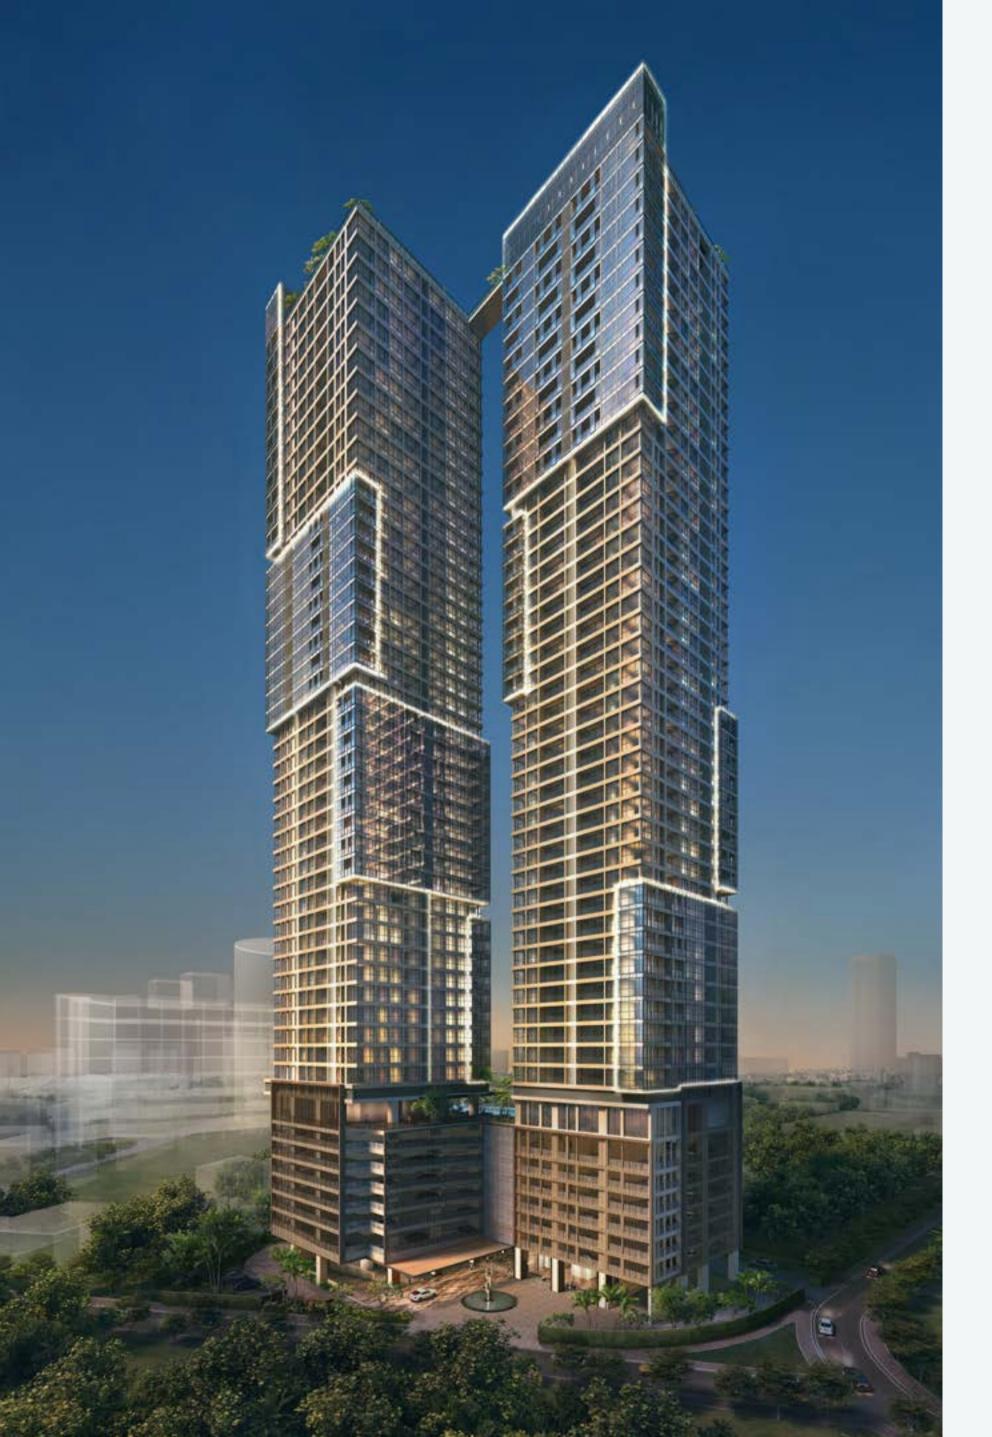

## LIFE AT TS PEAK

An **icon of magnificence** in the growing urban skyline of **Colombo**. Igniting the city from within.

The oceanic city of Colombo, **commercial capital of Sri Lanka** - a blend of old colonial charm, rich heritage and soaring skyscrapers.

### PINNACLES OF LUXURY. LINEAR IN FORM. CONNECTED IN STYLE.

Surrounded by triple views of the ocean, **Beira lake** and the city, **Capitol TwinPeaks**is strategically designed to provide as many
units with a slice of the expansive skyline.

#### **ELEVATED LIVING.**

Fronted by an arresting façade, the **182m high interlocking cubic silhouette** is an edgy introduction to form and function.

Envisioned by the **renowned Singaporean firm, P&T Architects,** its cool tones and contrasting textures encase an internal master planning that is intelligent and synergized.