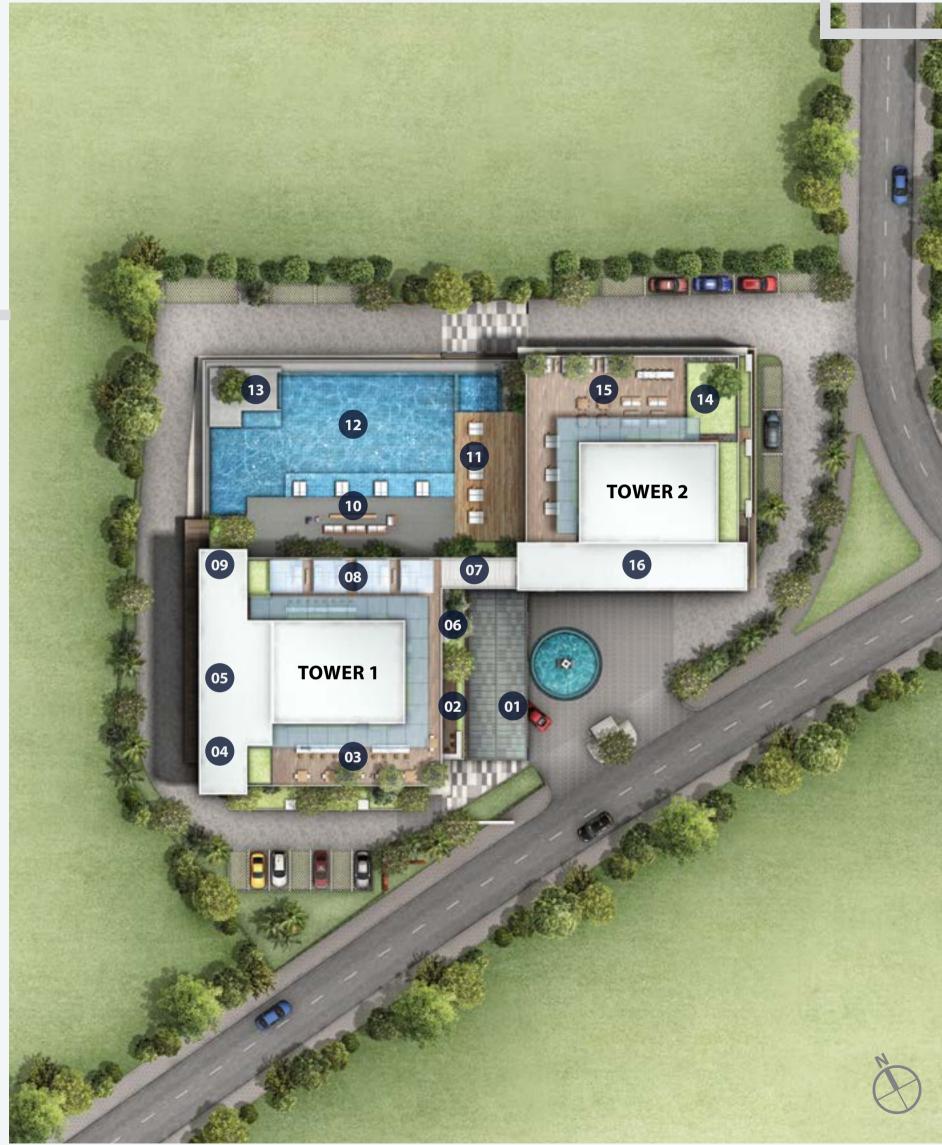

#### LEVEL 1

Welcome your guests at the **grand entrance lobby**, complete with a **Peaks cafe** and **concierge services**.

#### LEVEL 8

Bask and frolick in privacy at the pool deck that overlooks the infinite skyline, leaving you refreshed, recharged, and revitalized.

Understanding the need to balance work and wellbeing, Capitol TwinPeaks has created layers of facility decks for every resident to experience.

On level 8, multi-purpose decks, studios, pools, therapeutic gardens, to name a few, give you access to that much needed workout, work space, or quiet space.

#### **Level 8 Map Legend**

- 1. Spa Seat 2. Bubbling Pool 3. 25m Pool 4. Water Bed
- **5.** Outdoor Living Room **6.** Party Lounge **7.** Function Room
- **8.** Sensory Garden **9.** Alfresco Dining **10.** BBQ Pit **11.** Chill Out Bar
- 12. Main Pool Deck 13. Aerobic/Dance Studio 14. Kids' Play Area
- **15.** Games Room **16.** Business Centre **17.** Reading Corner **18.** Gym