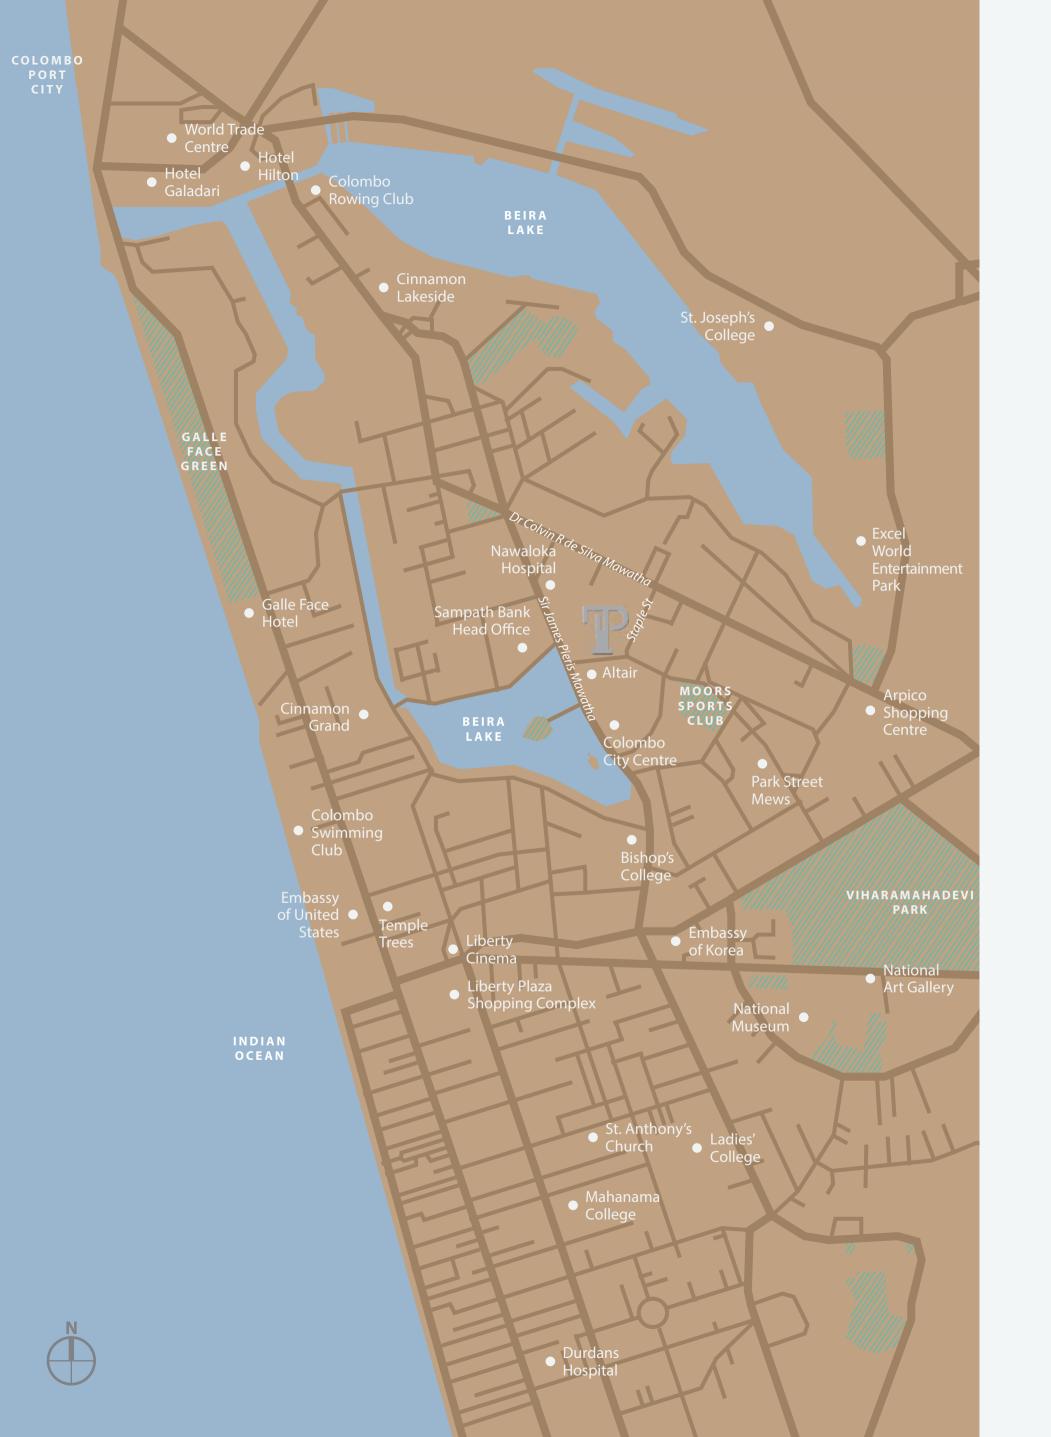

## LIFE AT TS PEAK

An **icon of magnificence** in the growing urban skyline of **Colombo**. Igniting the city from within.

The oceanic city of Colombo, **commercial capital of Sri Lanka** - a blend of old colonial charm, rich heritage and soaring skyscrapers.

### PINNACLES OF LUXURY. LINEAR IN FORM. CONNECTED IN STYLE.

Surrounded by triple views of the ocean, **Beira lake** and the city, **Capitol TwinPeaks**is strategically designed to provide as many
units with a slice of the expansive skyline.

and shopping outlets, places of worship and schools. Landmarks such as Galle Face Green, Viharamahadevi Park, Beira Lake, Colombo Racecourse, Colombo Port City and the World Trade Centre are all in the vicinity. The residences are also well served with great transport networks that link to major highways, the airport and the harbour.