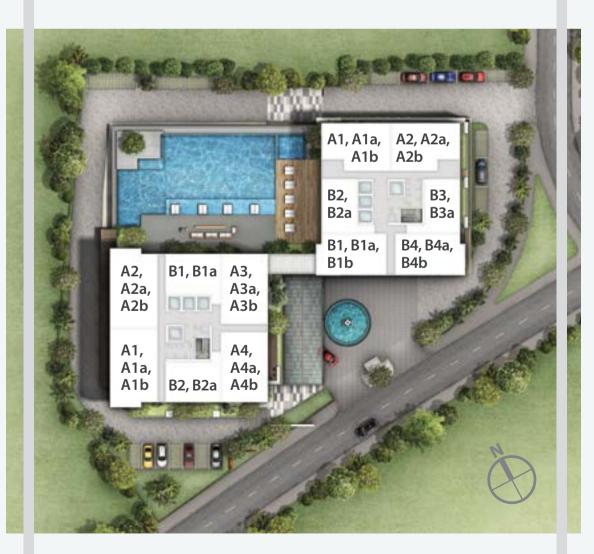

#### **SITEPLAN**

**01.** Drop Off **09.** Bar Lounge

**02.** BBQ Area **10.** Outdoor Living Room

**03.** Sky Dining**04.** Gourmet Dining**12.** Lap Pool**05.** Sky Lounge**13.** Spa Seat

O6. Chill Out Bar14. Zen Garden

**07.** Sky Bridge **15.** Sunset Bar & Dining

**08.** Skyhill Top Lounge **16.** Private Dining Area