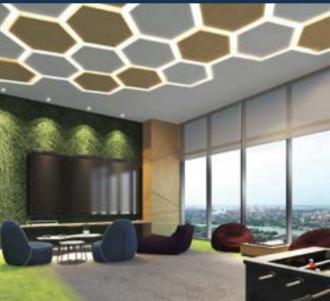

### SKY LOUNGE

Indeed, the crowning jewel at the apex of Capitol Twinpeaks, the Sky Lounge is a sight to behold against the backdrop of the panoramic cityscape. Creating a bubble of warmth and comfort, residents can gather for a private soiree right at home on the 50<sup>th</sup> level of the twin towers.

Toast to a night of memorable events on the decks of Capitol TwinPeaks' Sky Lounge. Overlooking the horizon, cocktails by sunset is possibly the best way to close that busy work week.

Residents at Capitol TwinPeaks are nestled right within the metropolis hub of Colombo, yet up and away from the hustle and bustle.

With a sunset bar, roof gardens housing specially chosen plant spec ies, and pockets of indoor and outdoor seating spaces, the sky lounge is indeed the crown jewel of Capitol TwinPeaks.