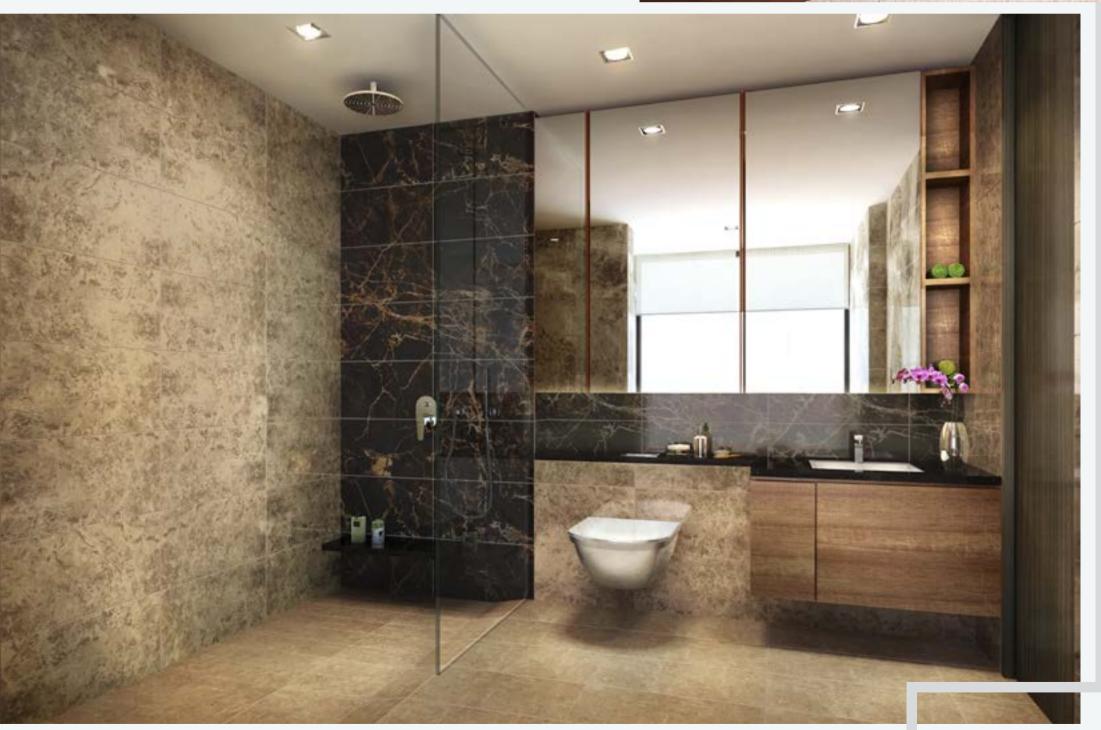

#### SPECIFICATIONS

| Foundation                     | Concrete plies, generally an                                                                                                                                                   | d/or concrete pad footing for lightweight structures                                                                                             |  |  |  |  |
|--------------------------------|--------------------------------------------------------------------------------------------------------------------------------------------------------------------------------|--------------------------------------------------------------------------------------------------------------------------------------------------|--|--|--|--|
| Superstructure                 | Cast in-situ reinforced concrete and/or precast concrete and/or prestressed concrete structure                                                                                 |                                                                                                                                                  |  |  |  |  |
| Walls                          | External walls                                                                                                                                                                 | Cast in-situ reinforced concrete walls and/or curtain wall system and/or window system                                                           |  |  |  |  |
|                                | Internal walls                                                                                                                                                                 | Masonry wall (concrete blocks and/or lightweight blocks) and/or precast and/or cast in-situ reinforced concrete                                  |  |  |  |  |
| Ceiling                        | Living, Dining, Kitchen,<br>Bedrooms and Study                                                                                                                                 | Skim coat and/or gypsum plasterboard with emulsion paint                                                                                         |  |  |  |  |
|                                | Bathroom, Powder Room,<br>Balcony, Utility                                                                                                                                     | Skim coat and/or moisture-resistant plasterboard with emulsion paint                                                                             |  |  |  |  |
| Roof                           | Reinforced concrete flat roof with appropriate heat insulation and waterproofing system                                                                                        |                                                                                                                                                  |  |  |  |  |
| Finishes                       | Wall (for Apartments)                                                                                                                                                          | Living, Dining, Kitchen, Balcony, Bedroom, Study and Utility  – Plaster and/or skim coat (where applicable) with emulsion paint                  |  |  |  |  |
|                                |                                                                                                                                                                                | Master Bathroom – Porcelain tile and/or smooth plastered surface with emulsion paint                                                             |  |  |  |  |
|                                |                                                                                                                                                                                | Common Bathroom / Powder Room - Porcelain tile and/or smooth plastered surface with emulsion paint                                               |  |  |  |  |
|                                |                                                                                                                                                                                | Kitchen, Yard, Balcony – Selected tiles and/or plaster and/or skim coat with emulsion paint up to false ceiling height and exposed surfaces only |  |  |  |  |
|                                | Wall (for Common Areas)                                                                                                                                                        | Lift Lobbies at Ground, Podium Deck and Roof Top – Selected porcelai<br>and/or stone and/or plaster and/or skim coat with emulsion paint         |  |  |  |  |
|                                |                                                                                                                                                                                | Typical Storey – Plaster and/or skim coat with emulsion paint finish                                                                             |  |  |  |  |
|                                |                                                                                                                                                                                | Staircase – Plaster and/or skim coat with emulsion paint finish                                                                                  |  |  |  |  |
|                                |                                                                                                                                                                                | External walls – Plaster and/or skim coat with exterior paint finish                                                                             |  |  |  |  |
|                                | Floor (for Apartments)                                                                                                                                                         | Living, Dining, Kitchen – Marble-looking porcelain tile with tile skirting and/or timber skirting                                                |  |  |  |  |
|                                |                                                                                                                                                                                | Master Bedroom, Other Bedrooms and Study Rooms  – Engineered timber flooring and/or porcelain tile                                               |  |  |  |  |
|                                |                                                                                                                                                                                | Master Bathroom, Common Bathrooms, Powder Room, Balcony, Yard – Non-slip porcelain tiles                                                         |  |  |  |  |
|                                | Floor (for Common Areas)                                                                                                                                                       | Lobbies at Ground, Podium Deck and Roof Top – Granite or marble flooring and/or marble-looking porcelain tile                                    |  |  |  |  |
|                                |                                                                                                                                                                                | Lobbies and Corridor at typical floors – Porcelain tiles                                                                                         |  |  |  |  |
|                                |                                                                                                                                                                                | Car Park Areas – Concrete power trowel and/or racked concrete finish                                                                             |  |  |  |  |
|                                |                                                                                                                                                                                | Staircase – Cement-rendered floor finish                                                                                                         |  |  |  |  |
| Windows                        | General                                                                                                                                                                        | Aluminum-framed windows and/or curtain walling with clear and/or tinted glass                                                                    |  |  |  |  |
| Doors (Apartments)             | Entrance                                                                                                                                                                       | Fire-rated timber door                                                                                                                           |  |  |  |  |
|                                | Bedrooms and Bathrooms                                                                                                                                                         | Timber doors                                                                                                                                     |  |  |  |  |
|                                | Balcony and Yard                                                                                                                                                               | Aluminum-framed door with glazing                                                                                                                |  |  |  |  |
|                                | Utility                                                                                                                                                                        | Timber door and/or aluminum door                                                                                                                 |  |  |  |  |
|                                | Selected locksets and ironmongery to doors                                                                                                                                     |                                                                                                                                                  |  |  |  |  |
| Sanitary Wares<br>and Fittings | Master Bathroom and<br>Common Bathroom                                                                                                                                         | Water closet, wash basin, basin mixer, shower cubicle with shower mixer, paper holder, bidet, robe hook, towel rail and vanity cupboard          |  |  |  |  |
|                                | Powder Room                                                                                                                                                                    | Water closet, wash basin, basin mixer, paper holder and towel holder, bidet                                                                      |  |  |  |  |
| Electrical Installation        | All electrical wirings are concealed wherever possible except for electrical wiring in conduits/ trunking/cable tray exposed above false ceiling and above distribution board. |                                                                                                                                                  |  |  |  |  |
|                                | Refer to Electrical Schedule for detail                                                                                                                                        |                                                                                                                                                  |  |  |  |  |