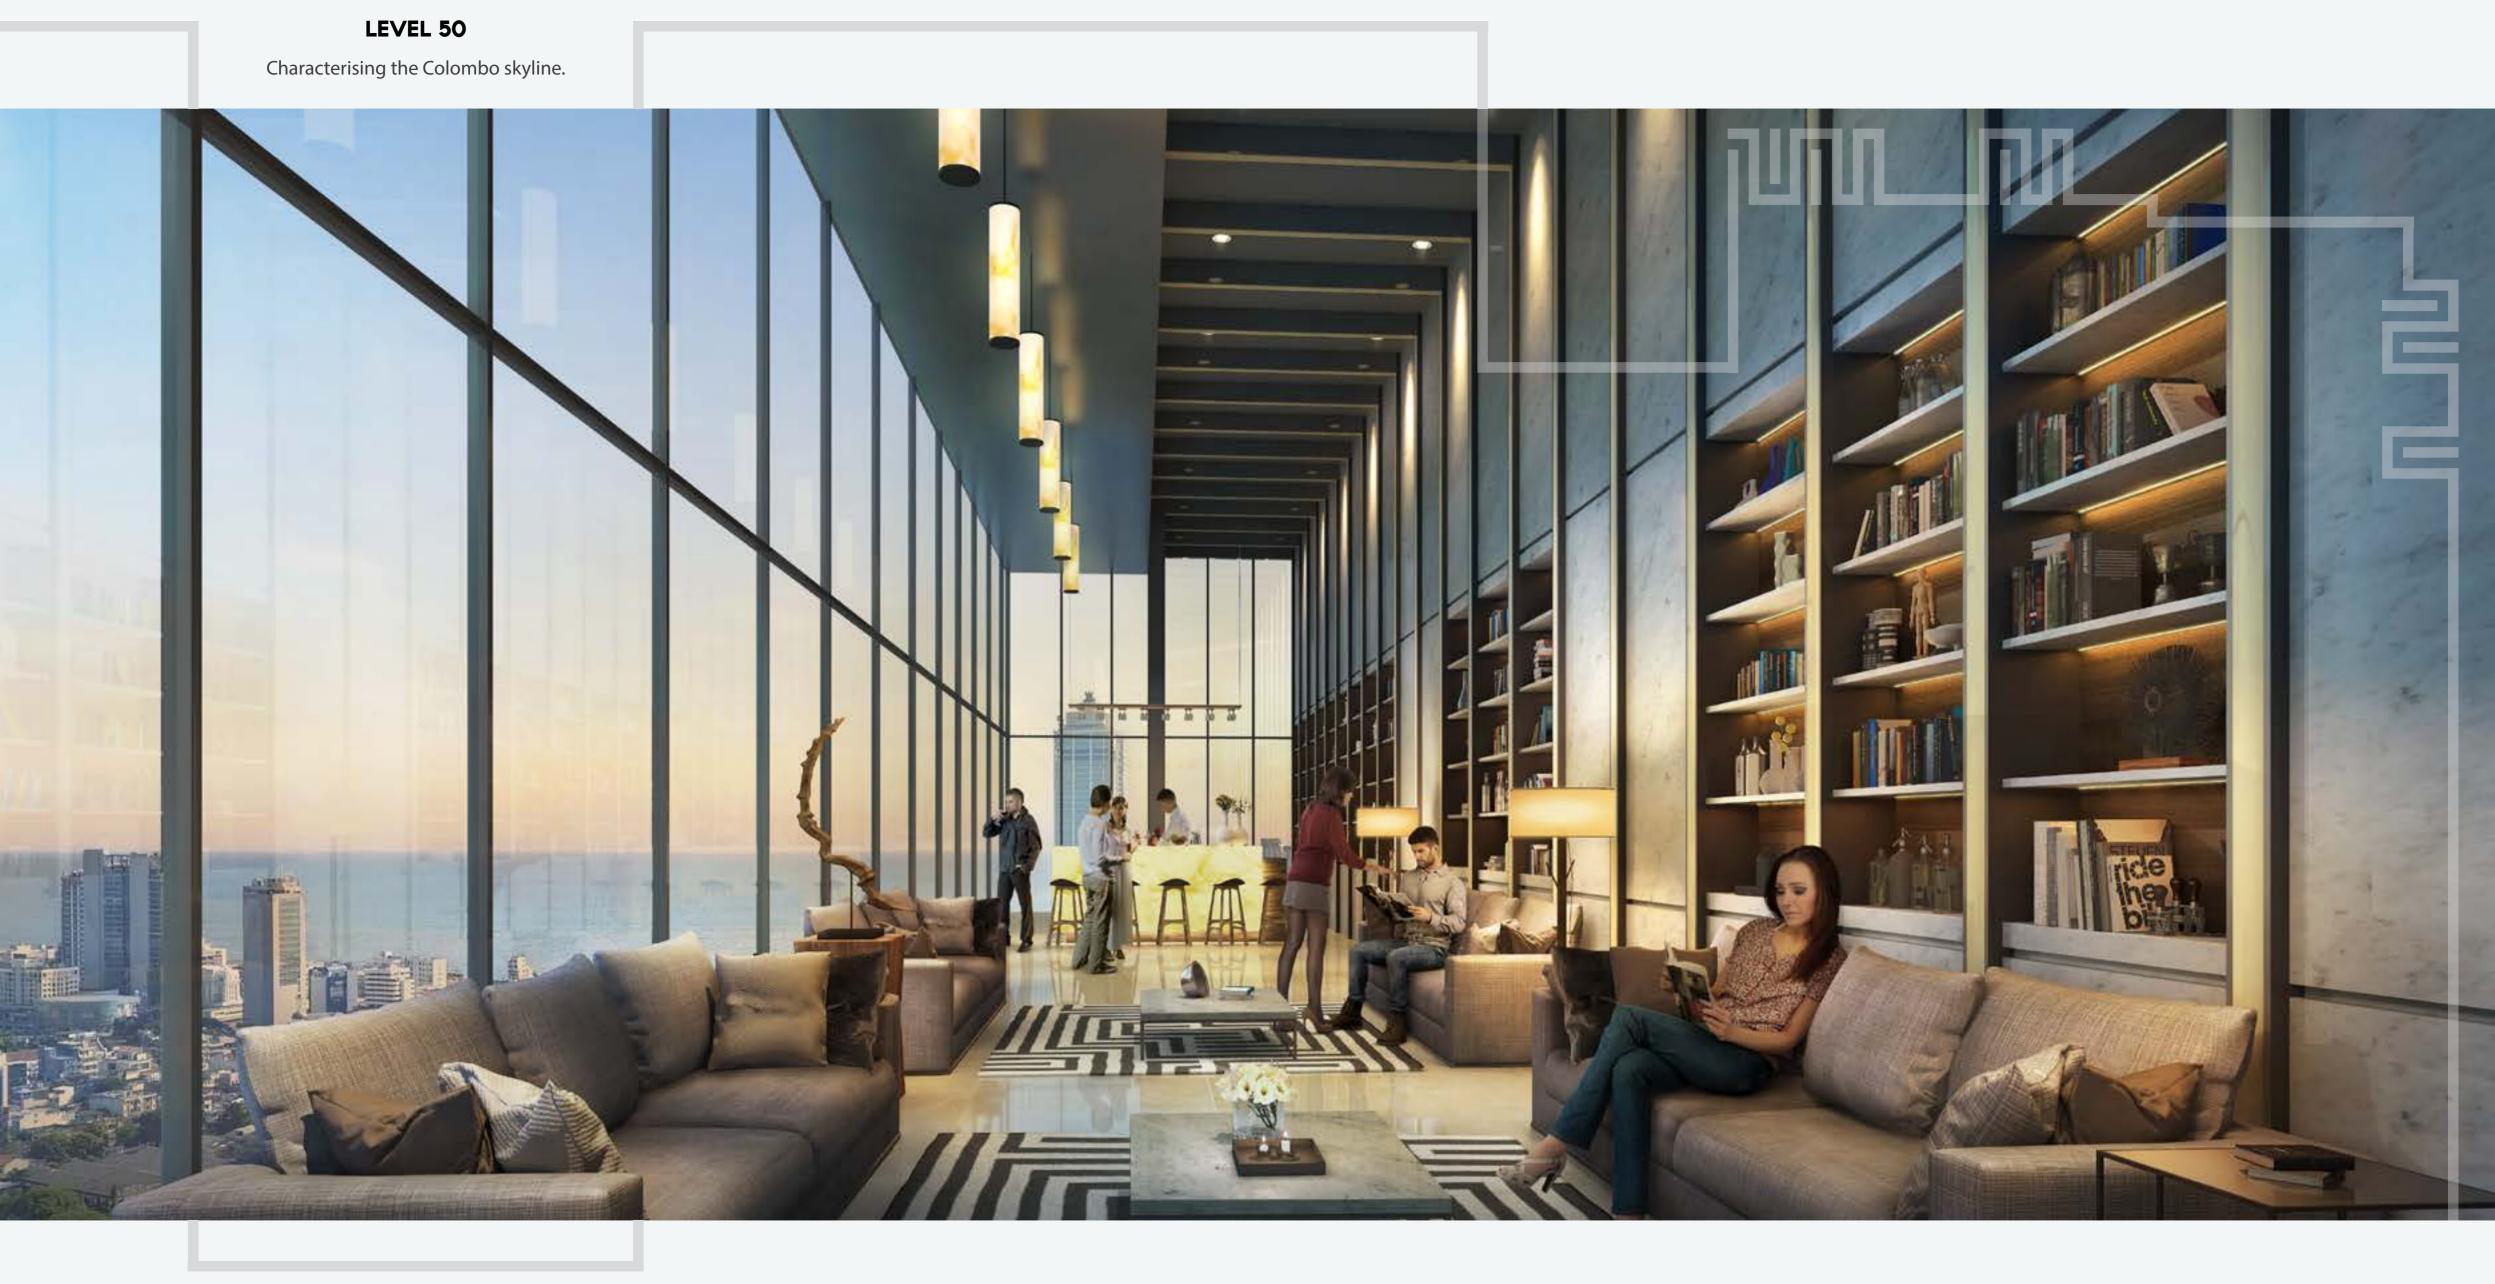

### SKY LOUNGE

Indeed, the crowning jewel at the apex of Capitol Twinpeaks, the Sky Lounge is a sight to behold against the backdrop of the panoramic cityscape. Creating a bubble of warmth and comfort, residents can gather for a private soiree right at home on the 50<sup>th</sup> level of the twin towers.

Toast to a night of memorable events on the decks of Capitol TwinPeaks' Sky Lounge. Overlooking the horizon, cocktails by sunset is possibly the best way to close that busy work week.

Residents at Capitol TwinPeaks are nestled right within the metropolis hub of Colombo, yet up and away from the hustle and bustle.

With a sunset bar, roof gardens housing specially chosen plant spec ies, and pockets of indoor and outdoor seating spaces, the sky lounge is indeed the crown jewel of Capitol TwinPeaks.