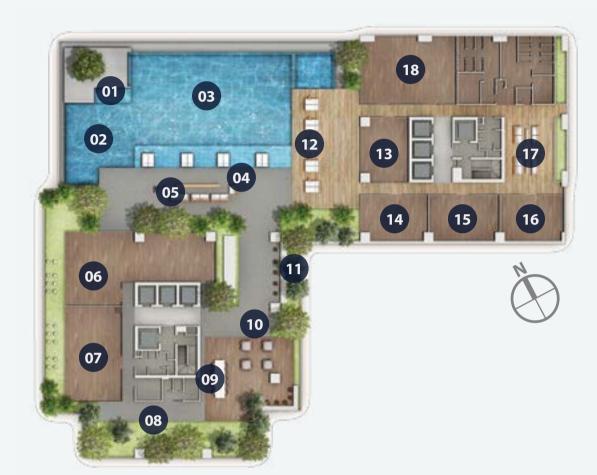

#### **Level 8 Map Legend**

- 1. Spa Seat 2. Bubbling Pool 3. 25m Pool 4. Water Bed
- **5.** Outdoor Living Room **6.** Party Lounge **7.** Function Room
- **8.** Sensory Garden **9.** Alfresco Dining **10.** BBQ Pit **11.** Chill Out Bar
- 12. Main Pool Deck 13. Aerobic/Dance Studio 14. Kids' Play Area
- **15.** Games Room **16.** Business Centre **17.** Reading Corner **18.** Gym