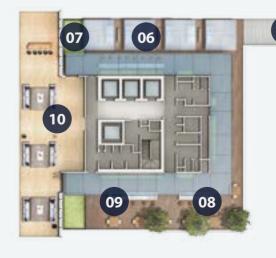

#### Level 50 Map Legend

- Zen Garden
- 2. Outdoor Dining
- 3. Outdoor Bar
- **4.** Private Dining Area

- **5.** Lantern Bridge
- **6.** Skyhill Top Lounge
- 7. Lantern Court
- 8. F&B Space
- **9.** Sky Dining
- **10.** Sky Lounge