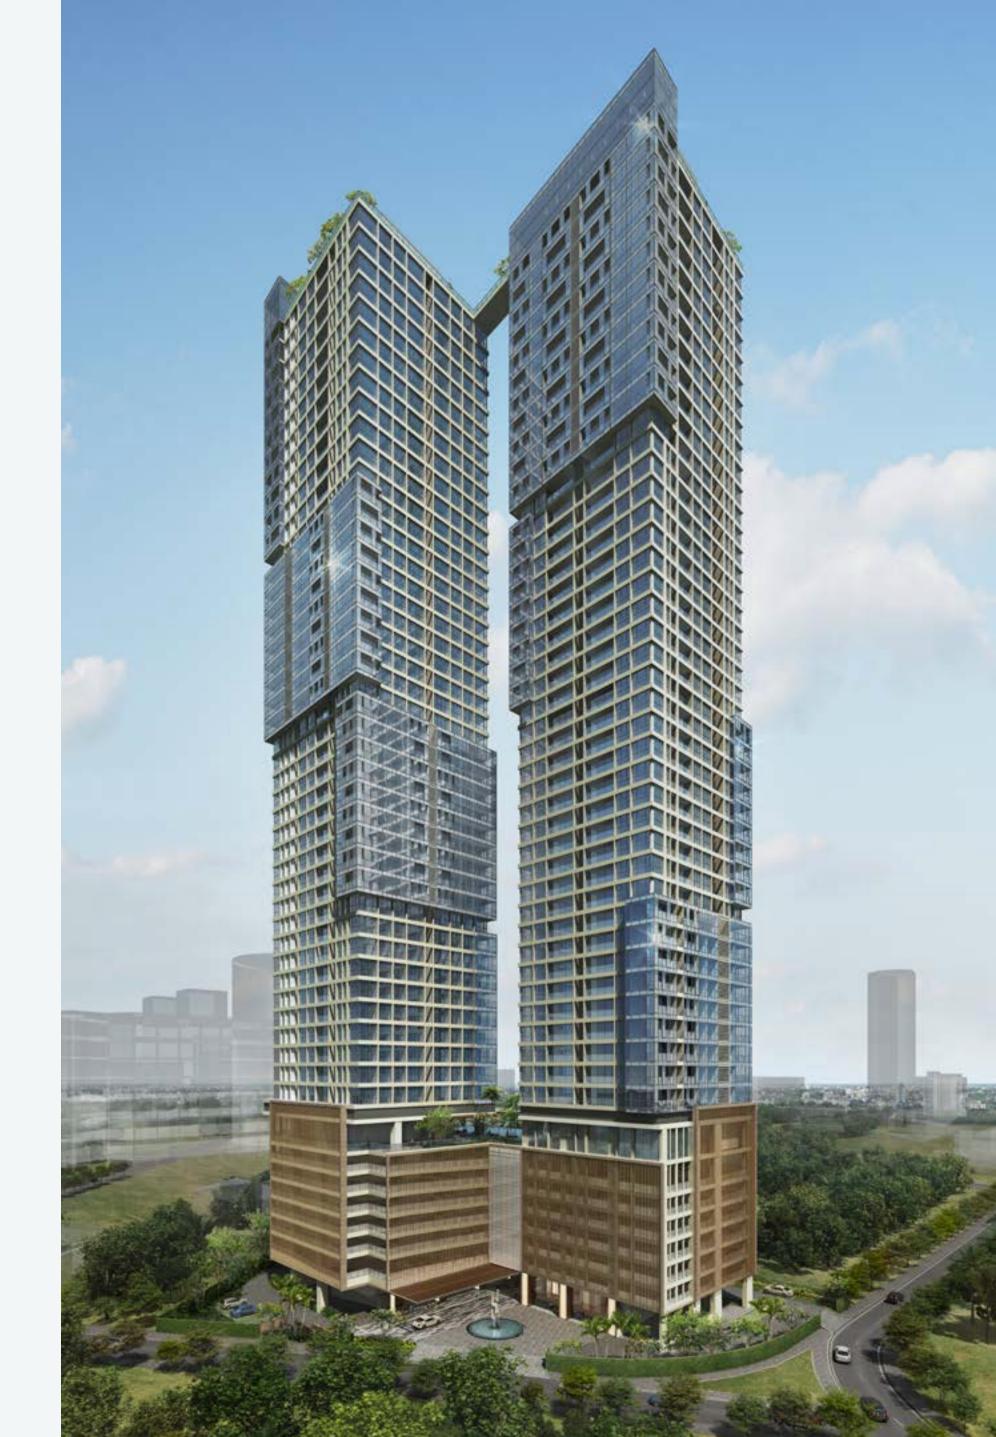

### PINNACLES OF LUXURY. LINEAR IN FORM. CONNECTED IN STYLE.

Surrounded by triple views of the ocean, **Beira lake** and the city, **Capitol TwinPeaks**is strategically designed to provide as many
units with a slice of the expansive skyline.

#### **ELEVATED LIVING.**

Fronted by an arresting façade, the **182m high interlocking cubic silhouette** is an edgy introduction to form and function.

Envisioned by the **renowned Singaporean firm, P&T Architects,** its cool tones and contrasting textures encase an internal master planning that is intelligent and synergized.