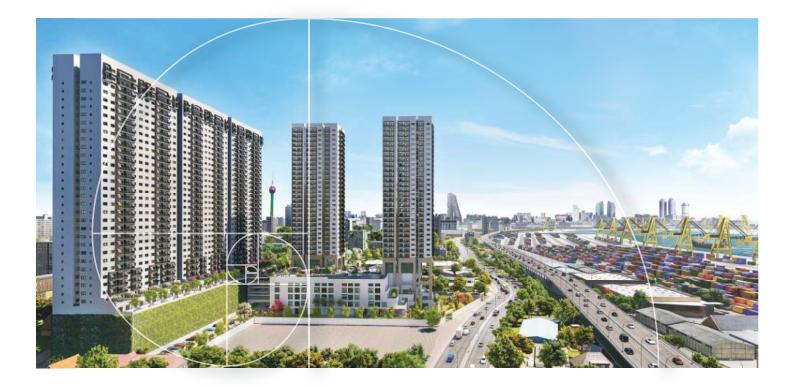

With unmatched vistas of the beautiful Indian Ocean and the Colombo Port, Marina Square is located in the heart of Colombo City, just minutes away from Colombo International Financial City (Port City), International Maritime Centre, the Multimodal Transport Hub with quick access to major schools, hospitals and supermarkets. The intelligent living spaces with striking exterior and timeless interiors designed focusing on privacy, security, ventilation and space are offered at an unbelievably affordable price.

Yielding substantial capital gains and high rental yields with its value-for-money pricing, Marina Square is truly the 'Place of the future' in Colombo.

| 1 BEDROOM A,B          | 625 SQFT   |
|------------------------|------------|
| 1 BEDROOM C,D          | 568 SQFT   |
| 1 BEDROOM E            | 727 SQFT   |
| 1.5 BEDROOM A,B,C,D    | 741 SQFT   |
|                        |            |
|                        |            |
| 2 BEDROOM A, B, C, D   | 736 SQFT   |
| 2 BEDROOM F,G          | 961 SQFT   |
| 2 BEDROOM H,J          | 904 SQFT   |
| 2 BEDROOM L, M         | 1074 SQFT  |
| 2 BEDROOM P-TR, Q-TR   | 1 197 SQFT |
| 2 BEDROOM S            | 846 SQFT   |
| 2 BEDROOM T            | 885 SQFT   |
| 2.5 BEDROOM P-TR, Q-TR | 1313 SQFT  |
|                        |            |