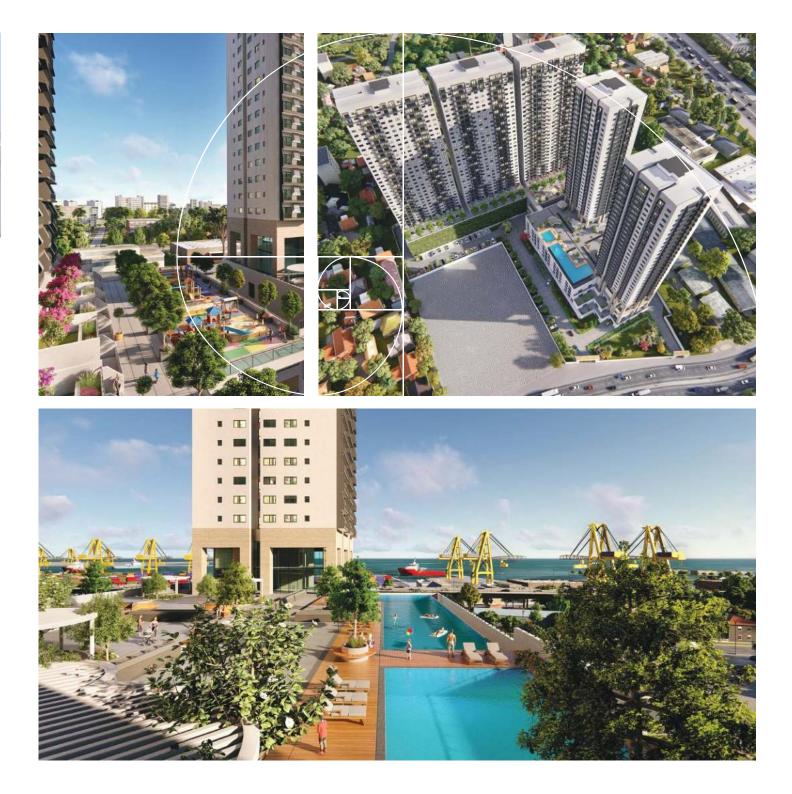

# COMMON AREA FEATURES

- Infinity Swimming Pool with kids pool
- Fully Equipped Gymnasium
- BBQ pits
- 2 Acres of landscaped garden area
- Club house
- Indoor games room, jogging track and kids play area
- Covered parking for each apartment
- Visitor car parks
- Separate entrance lobbies for each tower
- Shopping area at the Ground Level (Supermarket, Department Store, Food Court & Restaurants)
- · Garbage storage area in each floor with a dedicated garbage lift for each tower
- Access Control System
- CCTV Surveillance