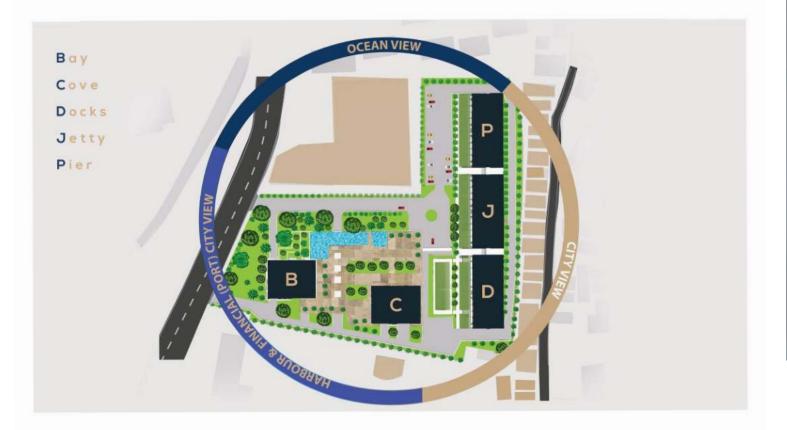

Yielding substantial capital gains and high rental yields with its value-for-money pricing, Marina Square is truly the 'Place of the future' in Colombo.

| 1 BEDROOM A,B          | 625 SQFT   |
|------------------------|------------|
| 1 BEDROOM C,D          | 568 SQFT   |
| 1 BEDROOM E            | 727 SQFT   |
| 1.5 BEDROOM A,B,C,D    | 741 SQFT   |
|                        |            |
|                        |            |
| 2 BEDROOM A, B, C, D   | 736 SQFT   |
| 2 BEDROOM F,G          | 961 SQFT   |
| 2 BEDROOM H,J          | 904 SQFT   |
| 2 BEDROOM L, M         | 1074 SQFT  |
| 2 BEDROOM P-TR, Q-TR   | 1 197 SQFT |
| 2 BEDROOM S            | 846 SQFT   |
| 2 BEDROOM T            | 885 SQFT   |
| 2.5 BEDROOM P-TR, Q-TR | 1313 SQFT  |
|                        |            |

| 3 BEDROOM A          | 1 292 SQFT |
|----------------------|------------|
| 3 BEDROOM B          | 1 107 SQFT |
| 3 BEDROOM C          | 1 313 SQFT |
| 3 BEDROOM F,G,H,J    | 1 074 SQFT |
| 3 BEDROOM P-TR, Q-TR | 1 309 SQFT |
| 3 BEDROOM R          | 1 197 SQFT |
|                      |            |
|                      |            |
| 4 REDROOM D E        | 2 104 SOFT |